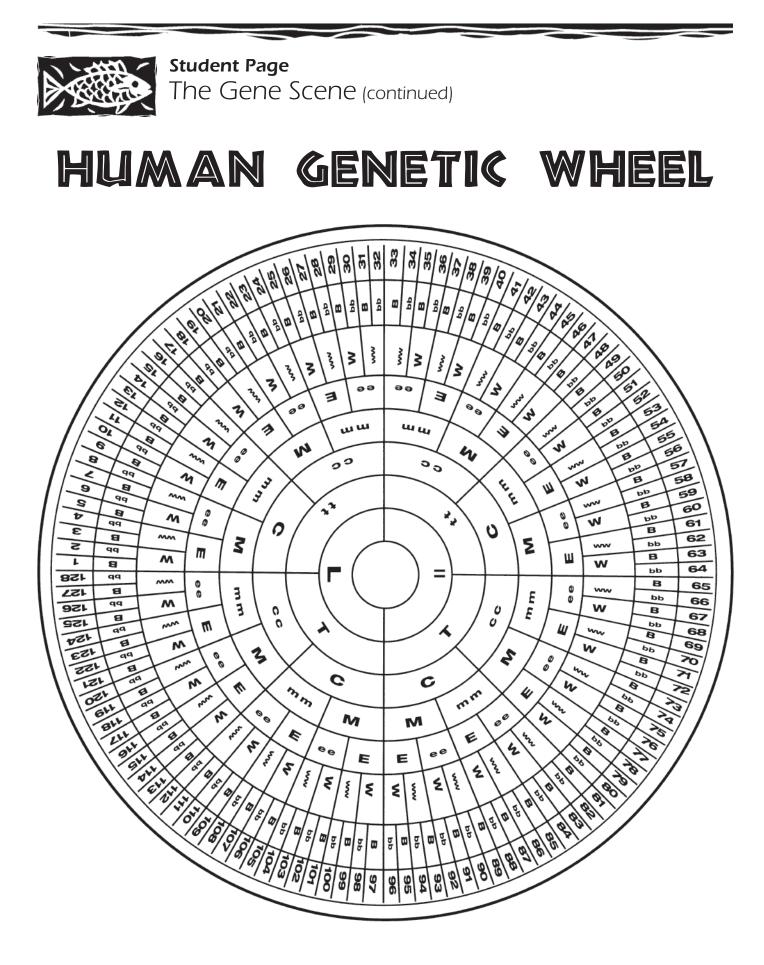

## CHECKING OUT YOUR GENETIC TRAITS

Which of the following traits did you inherit from your parents? Check the box next to the trait that best describes you.

| <ul> <li>♣ hair on fingers</li> <li>no hair on fingers (mm)</li> <li>hair on fingers (M)</li> </ul> | What is<br>your number<br>from the<br>genetic wheel?                               |
|-----------------------------------------------------------------------------------------------------|------------------------------------------------------------------------------------|
| <ul> <li>tongue curling</li> <li>can't curl (cc)</li> <li>can curl (C)</li> </ul>                   | <ul> <li>7 ↓ little finger</li> <li>straight (bb)</li> <li>bent (B)</li> </ul>     |
| A hair type I straight (tt) Curly (T)                                                               | <ul> <li>widow's peak</li> <li>no peak (ww)</li> <li>peak present (W)</li> </ul>   |
| <ul> <li>ear lobes</li> <li>attached (II)</li> <li>loose (L)</li> </ul>                             | <ul> <li>pigmented iris</li> <li>light eyes (ee)</li> <li>dark eyes (E)</li> </ul> |
|                                                                                                     |                                                                                    |