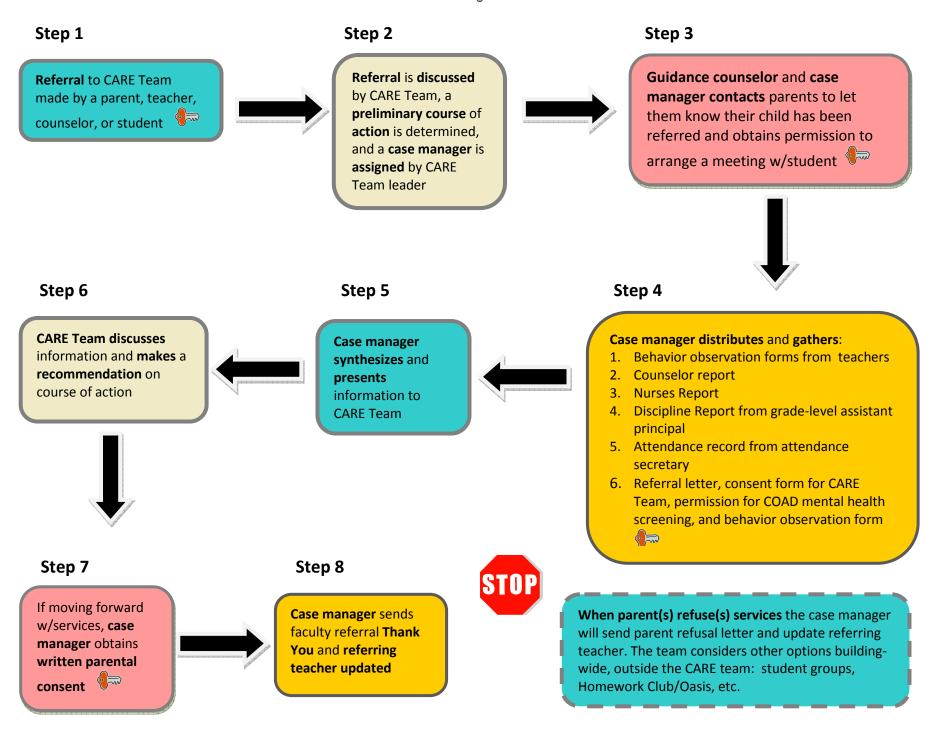

ison                                 | COAD Liaison/Screening/       | 3 years           |
|                        |                                              | Connects to Outside Resources |                   |
| Mrs. Dawn Settle       | Gifted support teacher                       | Case Manager                  | New               |
| Mrs. Jennifer Stauffer | 8 <sup>th</sup> grade math/science teacher   | Team Leader                   | 4 years           |
| Mr. Oscar Torres       | Assistant principal                          | District Liaison              | 2 years           |
| Mrs. Kathleen Wilson   | Reading specialist                           | Case Manager                  | New               |

## CARE Team Process from receipt of referral through follow-up:

🦣 key step