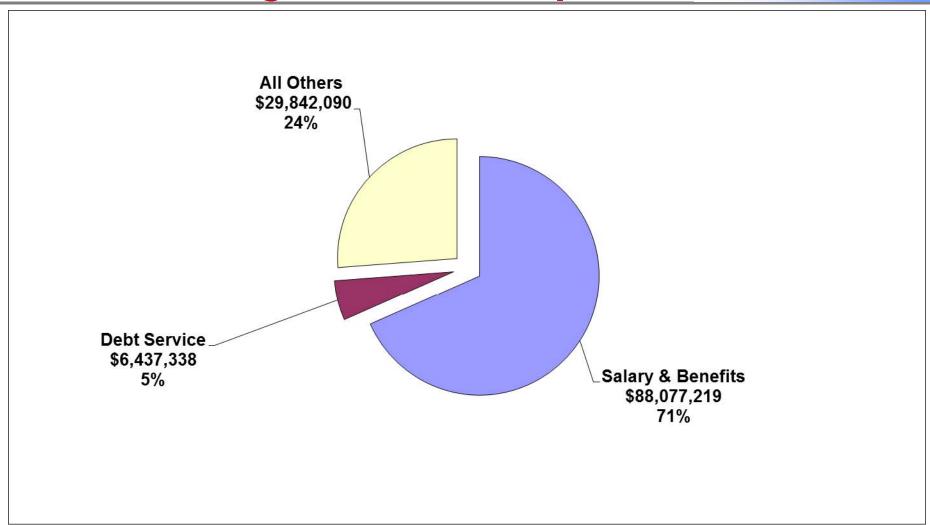

|
| 2015-2016   | 25.84%                                  | 12.92%                     | \$7.2 million                             |
| 2016-2017   | 29.69%                                  | 14.37%                     | \$8.7 million                             |
| 2017-2018   | 30.62%                                  | 15.13%                     | \$9.0 million                             |
| 2018-2019   | 31.56%                                  | 15.64%                     | \$9.3 million                             |
| 2019-2020   | 32.23%                                  | 16.04%                     | \$9.5 million                             |

<sup>\*</sup> Source: PSERS (Dec 2014)

## Special Ed Expenditures and Subsidy



### 2015-16 Budgeted Total Expenditures



### 2015-16 Budgeted Total Expenditures by Object



### 2015-16 Budgeted Salaries (100)



### 2015-16 Budgeted Benefits (200)



# 2015-16 Budgeted Purchased Professional Srvcs (300) Draft



# 2015-16 Budgeted Purchased Property Srvcs (400)



### 2015-16 Budgeted Other Purchased Srvcs (500)



### 2015-16 Budgeted Supplies (600)



## 2015-16 Budgeted Equipment (700)



### 2015-16 Budgeted Other Objects and Uses (800/900)



\* Not Included in the Total Expenditure Amount of \$124,356,647

# FY 2014-15 Budget and Estimated Year-end Actual Draft

|    |                                    | A             | В             |
|----|------------------------------------|---------------|---------------|
|    |                                    | Budget        | Estimated     |
|    | Revenu