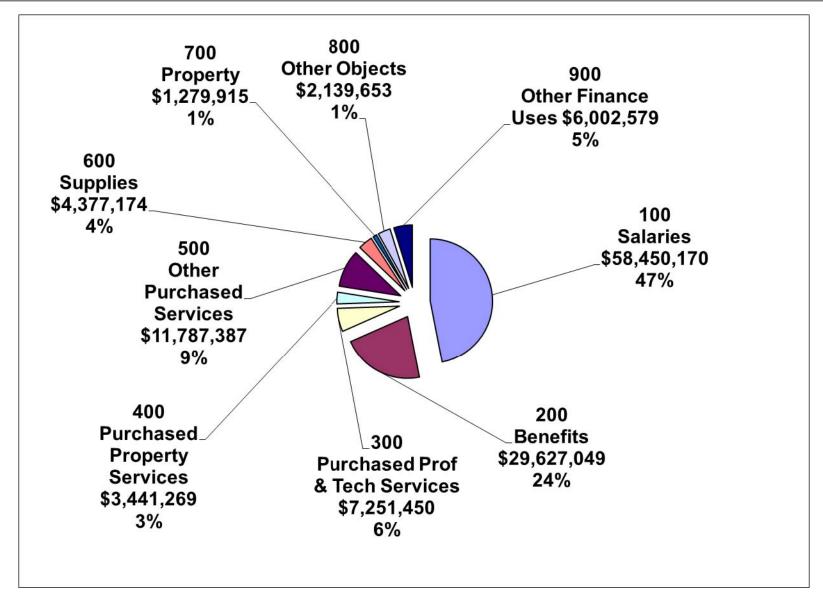

| 12.92%                     | \$7.2 million                             |
| 2016-2017   | 29.69%                                  | 14.37%                     | \$8.7 million                             |
| 2017-2018   | 30.62%                                  | 15.13%                     | \$9.0 million                             |
| 2018-2019   | 31.56%                                  | 15.64%                     | \$9.3 million                             |
| 2019-2020   | 32.23%                                  | 16.04%                     | \$9.5 million                             |

<sup>\*</sup> Source: PSERS (Dec 2014)

## Special Ed Expenditures and Subsidy



### 2015-16 Budgeted Total Expenditures



### 2015-16 Budgeted Total Expenditures by Object



### 2015-16 Budgeted Salaries (100)



### 2015-16 Budgeted Benefits (200)



# 2015-16 Budgeted Purchased Professional Srvcs (300) Draft



# 2015-16 Budgeted Purchased Property Srvcs (400)



### 2015-16 Budgeted Other Purchased Srvcs (500)



### 2015-16 Budgeted Supplies (600)



## 2015-16 Budgeted Equipment (700)



### 2015-16 Budgeted Other Objects and Uses (800/900)



\* Not Included in the Total Expenditure Amount of \$124,356,647

# FY 2014-15 Budget and Estimated Year-end Actual Draft

|    |                                    | A             | В             |
|----|------------------------------------|---------------|---------------|
|    |                                    | Budget        | Estimated     |
|    | Revenues                           | 2014-15       | 2014-1