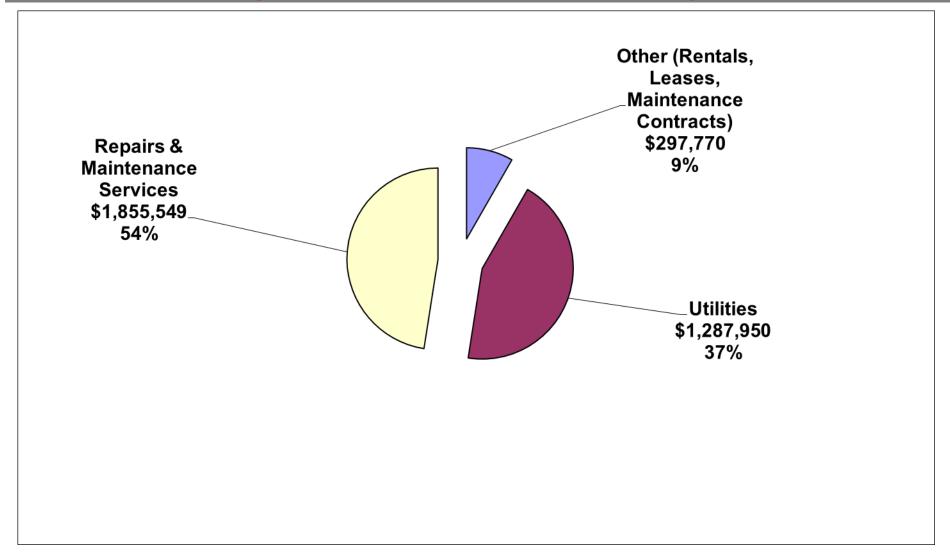

llion                             |
| 2017-2018   | 30.62%                                  | 15.13%                     | \$9.0 million                             |
| 2018-2019   | 31.56%                                  | 15.64%                     | \$9.3 million                             |
| 2019-2020   | 32.23%                                  | 16.04%                     | \$9.5 million                             |

<sup>\*</sup> Source: PSERS (Dec 2014)

## Special Ed Expenditures and Subsidy



### 2015-16 Budgeted Total Expenditures



### 2015-16 Budgeted Total Expenditures by Object



### 2015-16 Budgeted Salaries (100)



### 2015-16 Budgeted Benefits (200)



# 2015-16 Budgeted Purchased Professional Srvcs (300) Draft



# 2015-16 Budgeted Purchased Property Srvcs (400)



### 2015-16 Budgeted Other Purchased Srvcs (500)



### 2015-16 Budgeted Supplies (600)



## 2015-16 Budgeted Equipment (700)



### 2015-16 Budgeted Other Objects and Uses (800/900)



\* Not Included in the Total Expenditure Amount of \$124,356,647

# FY 2014-15 Budget and Estimated Year-end Actual Draft

|    |                                    | A             | В             |
|----|------------------------------------|---------------|---------------|
|    |                                    | Budget        | Estimated     |
|    | Revenues                           | 2014-15       | 2014-15       |
| 1  | Total Revenue from Local Sources   | \$98,802,781  | \$99,116,452  |
| 2  | Revenue from State Sources         | \$11,608,074  | \$11,913,899  |
| 3  | PSERS Subsidy from State