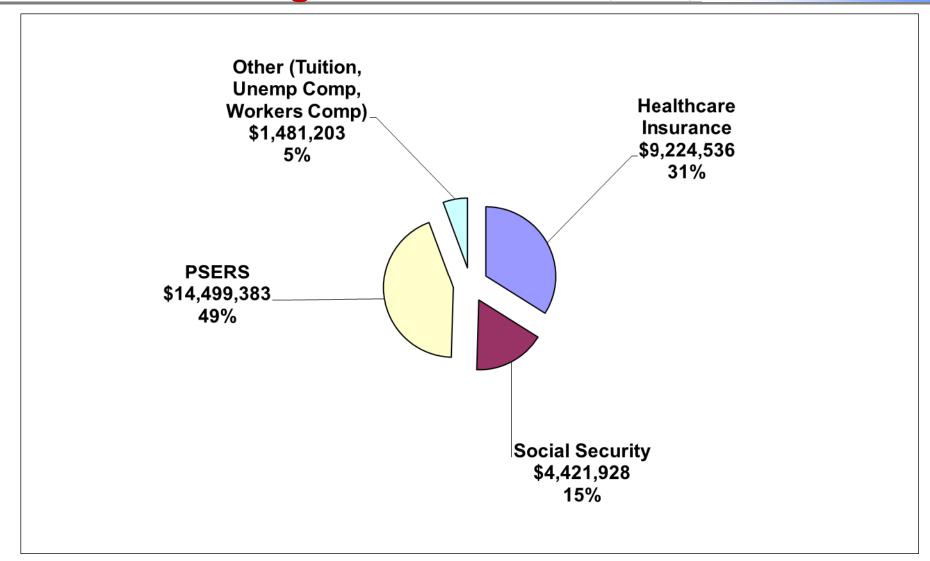

|
| 2016-2017   | 29.69%                                  | 14.37%                     | \$8.7 million                             |
| 2017-2018   | 30.62%                                  | 15.13%                     | \$9.0 million                             |
| 2018-2019   | 31.56%                                  | 15.64%                     | \$9.3 million                             |
| 2019-2020   | 32.23%                                  | 16.04%                     | \$9.5 million                             |

<sup>\*</sup> Source: PSERS (Dec 2014)

## Special Ed Expenditures and Subsidy



### 2015-16 Budgeted Total Expenditures



### 2015-16 Budgeted Total Expenditures by Object



### 2015-16 Budgeted Salaries (100)



### 2015-16 Budgeted Benefits (200)



# 2015-16 Budgeted Purchased Professional Srvcs (300) Draft



# 2015-16 Budgeted Purchased Property Srvcs (400)



### 2015-16 Budgeted Other Purchased Srvcs (500)



### 2015-16 Budgeted Supplies (600)



## 2015-16 Budgeted Equipment (700)



### 2015-16 Budgeted Other Objects and Uses (800/900)



\* Not Included in the Total Expenditure Amount of \$124,356,647

# FY 2014-15 Budget and Estimated Year-end Actual Draft

|    |                                    | A             | В             |
|----|------------------------------------|---------------|---------------|
|    |                                    | Budget        | Estimated     |
|    | Revenues                           | 2014-15       | 2014-15       |
| 1  | Total Revenue from Local Sources   | \$98,802,781  | \$99,116