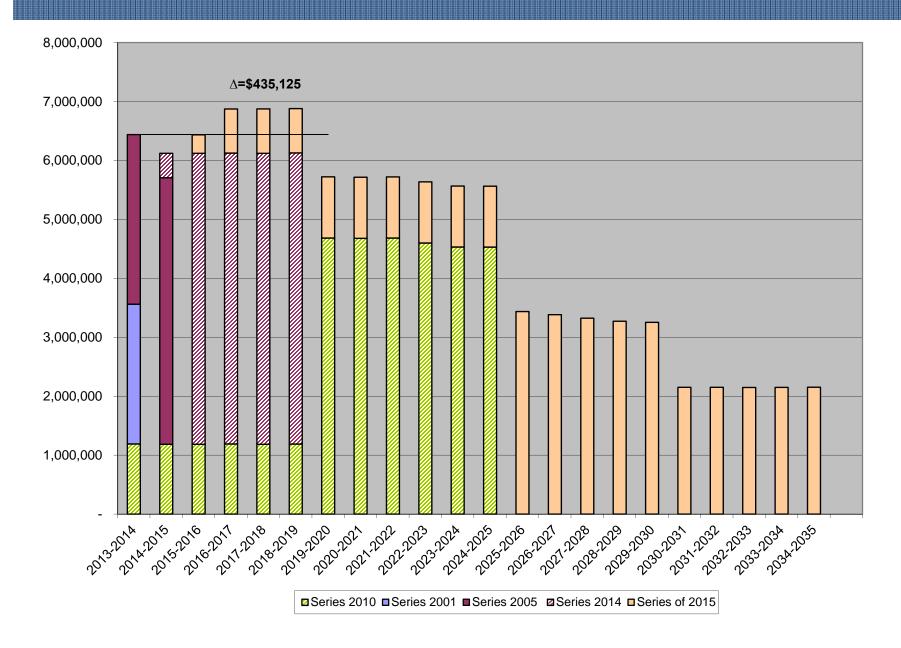

| 114.75%     | 90%-120%     | 1,120,000  |
| 6/30/2034 | 1,950,000     | 3,085,000  | 5.000%       | 6.00%   | 114.43%     | 90%-120%     | 1,135,000  |
| 6/30/2035 | 2,050,000     | 3,195,000  | 5.000%       | 6.00%   | 114.20%     | 90%-120%     | 1,145,000  |
|           |               |            |              |         |             | '            | , , ,      |
| Total     | 22,435,000.00 | 28,040,000 |              |         |             |              | 5,605,000  |

Maximum Underwriter's Discount = \$6.50/1000 Final Underwriter's Discount = \$6.00/1000

Maximum Call: 10 years 8 y
Final Maturity:

Final All-in-Cost (including all fees)

8 years 2/15/2035 3.515% Allowable range = 90.00% to 120.00% Purchase Price = 111.129%

#### **Total Annual Debt Service – Final Results**



#### **Total Annual Debt Service – Final Results**

|           |             |             |             |             |                |             | Comparison |
|-----------|-------------|-------------|-------------|-------------|----------------|-------------|------------|
|           | Series 2001 | Series 2005 | Series 2010 | Series 2014 | Series of 2015 | New Total   | to 2014    |
| 2013-2014 | 2,370,638   | 2,877,550   | 1,190,038   | -           | -              | 6,438,226   |            |
| 2014-2015 |             | 4,521,150   | 1,184,738   | 415,775     | -              | 6,121,663   |            |
| 2015-2016 |             |             | 1,184,538   | 4,937,000   | 313,888        | 6,435,426   | -2,799     |
| 2016-2017 |             |             | 1,189,318   | 4,935,