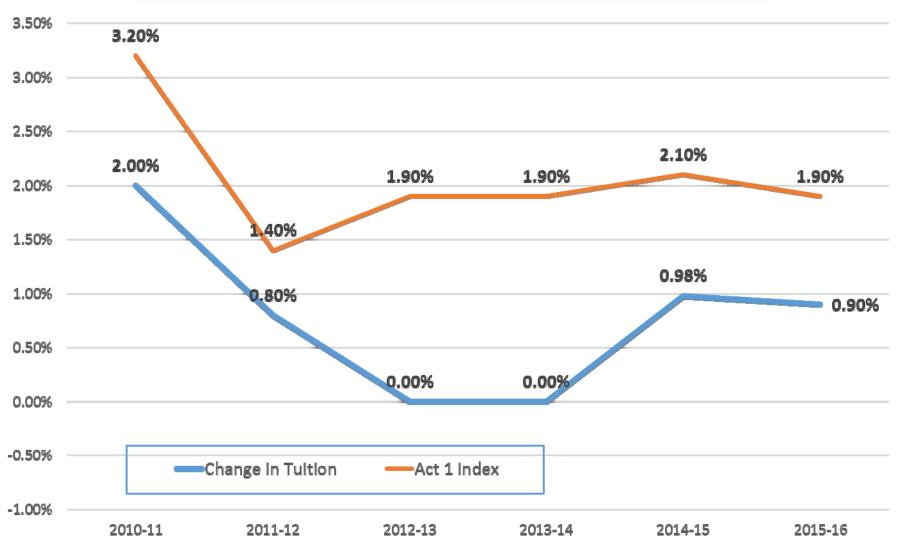

### **Summary of 2015-2016 Marketplace Pricing**

| Proposed for 2015-2016                   | Number of Services |
|------------------------------------------|--------------------|
| No Change In Price                       | 200                |
| Price Decrease                           | 0                  |
| Change in Price Structure                | 8                  |
| New Services                             | 9                  |
| Price Increase up to Act 1 Index of 1.9% | 194                |
| Price Increase for Out-of-County Clients | 74                 |
| Total Services                           | 485                |

**Average Price Increase for Chester County School Districts is 0.90%** 

#### **Annual Average Change in Marketplace Pricing Compared to Act 1 Index**







- Categorical Budgets Represent 12% of the Total CCIU 2015-2016 Budget
- The Proposed 2015-2016 Categorical Budgets = \$ 26,790,411 (+\$1,035,200 or 4.0%)

#### **Estimated Total Service Purchases by the Tredyffrin/Easttown School District**

### Tredyffrin / Easttown School District Comparison of CCIU Budgets and Marketplace Services 2014-2015 and 2015-2016

| 201 | 5-20 | 16 | Com | par | ison | ı |
|-----|------|----|-----|-----|------|---|
|     |      |    |     |     |      |   |
|     |      |    |     |     |      |   |

|                                       | Projected<br>2014-2015<br><u>Purchases</u> | Projected<br>2015-2016<br><u>Purchases</u> | Amount<br>Change From<br><u>Projected</u> | Pct.<br><u>Change</u> |
|---------------------------------------|------------------