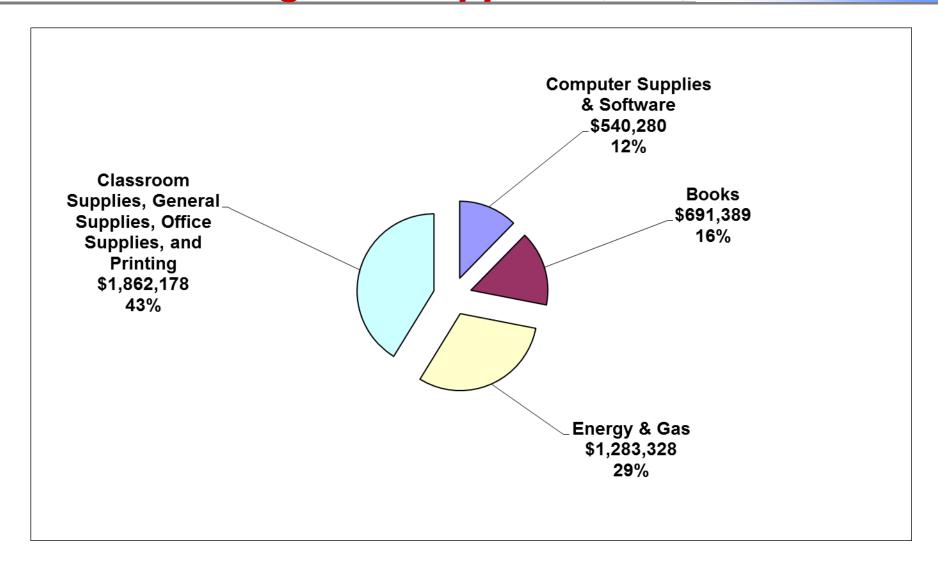

| 15.13%                     | \$9.0 million                             |
| 2018-2019   | 31.56%                                  | 15.64%                     | \$9.3 million                             |
| 2019-2020   | 32.23%                                  | 16.04%                     | \$9.5 million                             |

<sup>\*</sup> Source: PSERS (Dec 2014)

## Special Ed Expenditures and Subsidy



### 2015-16 Budgeted Total Expenditures



### 2015-16 Budgeted Total Expenditures by Object



### 2015-16 Budgeted Salaries (100)



### 2015-16 Budgeted Benefits (200)



# 2015-16 Budgeted Purchased Professional Srvcs (300) Draft



# 2015-16 Budgeted Purchased Property Srvcs (400)



### 2015-16 Budgeted Other Purchased Srvcs (500)



### 2015-16 Budgeted Supplies (600)



## 2015-16 Budgeted Equipment (700)



### 2015-16 Budgeted Other Objects and Uses (800/900)



\* Not Included in the Total Expenditure Amount of \$124,356,647

# FY 2014-15 Budget and Estimated Year-end Actual Draft

|    |                                    | A             | В             |
|----|------------------------------------|---------------|---------------|
|    |                                    | Budget        | Estimated     |
|    | Revenues                           | 2014-15       | 2014-15       |
| 1  | Total Revenue from Local Sources   | \$98,802,781  | \$99,116,452  |
| 2  | Revenue from State Sources         | \$11,608,074  | \$11,913,899  |
| 3  | PSERS Subsidy from State           | \$5,751,056   | \$5,657,966   |
| 4  | Total Revenue from Federal Sources | \$1