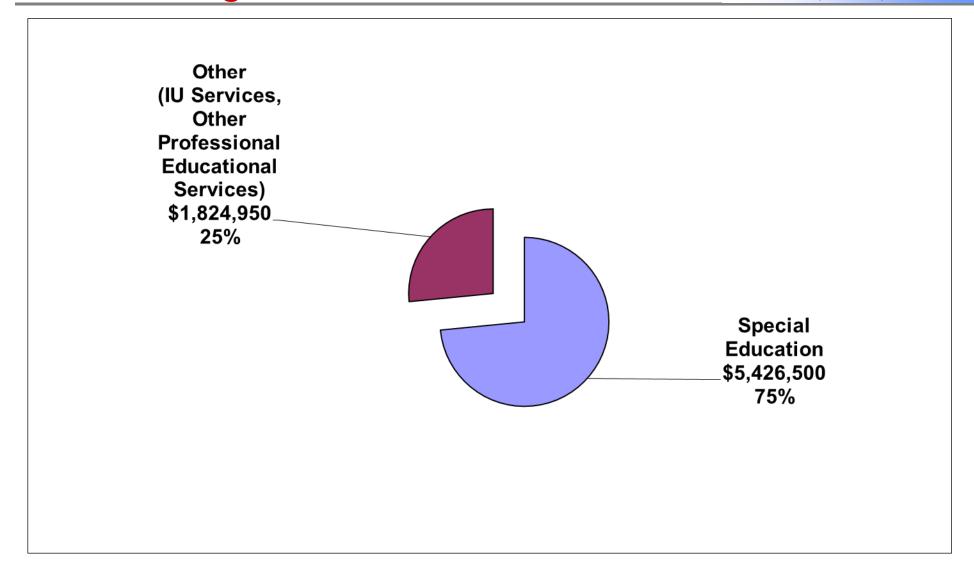

| 14.37%                     | \$8.7 million                             |
| 2017-2018   | 30.62%                                  | 15.13%                     | \$9.0 million                             |
| 2018-2019   | 31.56%                                  | 15.64%                     | \$9.3 million                             |
| 2019-2020   | 32.23%                                  | 16.04%                     | \$9.5 million                             |

<sup>\*</sup> Source: PSERS (Dec 2014)

## Special Ed Expenditures and Subsidy



### 2015-16 Budgeted Total Expenditures



### 2015-16 Budgeted Total Expenditures by Object



### 2015-16 Budgeted Salaries (100)



### 2015-16 Budgeted Benefits (200)



# 2015-16 Budgeted Purchased Professional Srvcs (300) Draft



# 2015-16 Budgeted Purchased Property Srvcs (400)



### 2015-16 Budgeted Other Purchased Srvcs (500)



### 2015-16 Budgeted Supplies (600)



## 2015-16 Budgeted Equipment (700)



### 2015-16 Budgeted Other Objects and Uses (800/900)



\* Not Included in the Total Expenditure Amount of \$124,356,647

# FY 2014-15 Budget and Estimated Year-end Actual Draft

|    |                                    | A             | В             |
|----|------------------------------------|---------------|---------------|
|    |                                    | Budget        | Estimated     |
|    | Revenues                           | 2014-15       | 2014-15       |
| 1  | Total Revenue from Local Sources   | \$98,802,781  | \$99,116,452  |
| 2  | Revenue from State Sources         | \$11,608,07