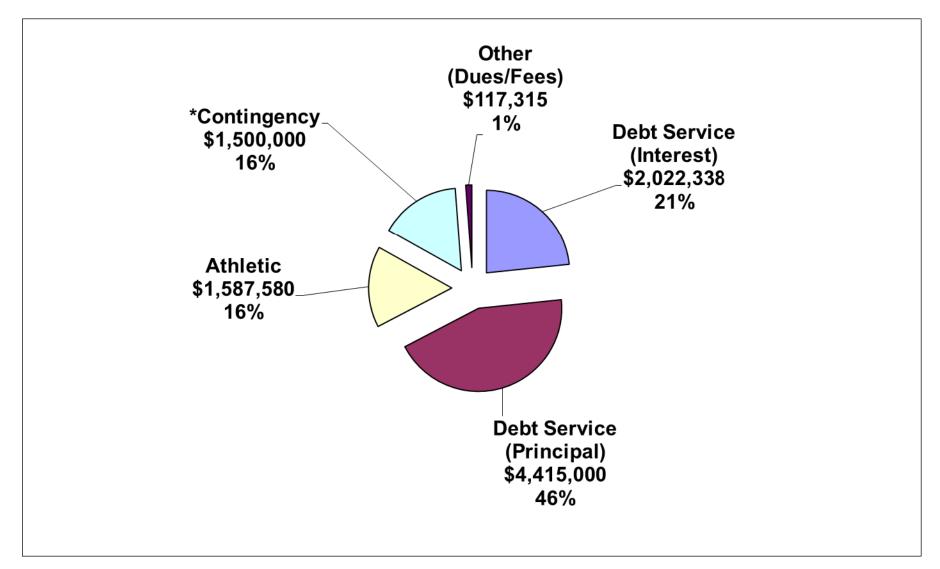

6%                                  | 15.64%                     | \$9.3 million                             |
| 2019-2020   | 32.23%                                  | 16.04%                     | \$9.5 million                             |

<sup>\*</sup> Source: PSERS (Dec 2014)

## Special Ed Expenditures and Subsidy



### 2015-16 Budgeted Total Expenditures



### 2015-16 Budgeted Total Expenditures by Object



### 2015-16 Budgeted Salaries (100)



### 2015-16 Budgeted Benefits (200)



# 2015-16 Budgeted Purchased Professional Srvcs (300) Draft



# 2015-16 Budgeted Purchased Property Srvcs (400)



### 2015-16 Budgeted Other Purchased Srvcs (500)



### 2015-16 Budgeted Supplies (600)



## 2015-16 Budgeted Equipment (700)



### 2015-16 Budgeted Other Objects and Uses (800/900)



\* Not Included in the Total Expenditure Amount of \$124,356,647

# FY 2014-15 Budget and Estimated Year-end Actual Draft

|    |                                    | A             | В             |
|----|------------------------------------|---------------|---------------|
|    |                                    | Budget        | Estimated     |
|    | Revenues                           | 2014-15       | 2014-15       |
| 1  | Total Revenue from Local Sources   | \$98,802,781  | \$99,116,452  |
| 2  | Revenue from State Sources         | \$11,608,074  | \$11,913,899  |
| 3  | PSERS Subsidy from State           | \$5,751,056   | \$5,657,966   |
| 4  | Total Revenue from Federal Sources | \$1,092,178   | \$742,178     |
| 5  | Total Revenues                     | \$117,254,089 | \$117,4