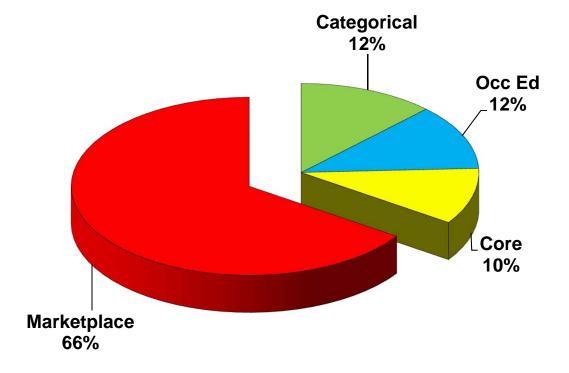

| 20,482,679                | 1,265,557              | 6.6%                  | 968.190                              | 1,009.025                            | 1,041.010                                   | 1006.075                                        |

| Preliminary 2015-2016 Tuition Rate per FTE                  | \$<br>20,359 |
|-------------------------------------------------------------|--------------|
| Preliminary 2015-2016 Tuition Rate per Half-Time Equivalent | \$<br>10,180 |

Projected Tuition Rate Change from 2014-2015

1.9%

# How is the School District's Contribution to the Occupational Education Budget Calculated?





### **School Districts contract for the Marketplace Services that are Needed**

- 89 ProgramBudgets
- Member SchoolDistrict PricesIncrease by 0.90%





### Summary of Marketplace Budgets

| 2013-2014         | 2014-2015     | 2015-2016      | Budget to     |
|-------------------|---------------|----------------|---------------|
| Actual            | Original      | Proposed       | Budget        |
| FYE               | Budget        | Budget         | <u>Change</u> |
| \$<br>129,533,970 | \$134,260,739 | \$ 141,570,142 |               |



### Summary of Marketplace Budgets

- 89 Programs Projected in 2015-2016
- 3 Programs Discontinued
  - Keystone Opportunity Grant
  - NASA SoL Grant
  - Summer School
- 6 New Programs
  - 21st Community Learning Center Grant
  - HVAC and Electronics Technician Training Services
  - Job Seeker and CareerScope Grant
  - Special Education Certification Program
  - Succeed
  - Transitional Work Program