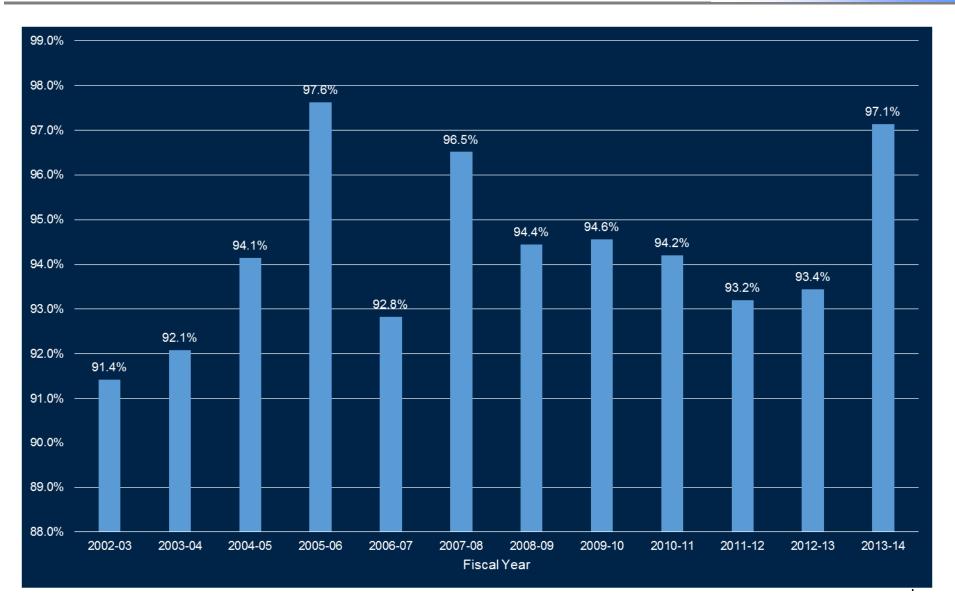

| \$17,742,764   | \$18,693,823   |
| 8  | PSERS Expenditures                 | \$14,499,383  | \$17,354,902  | \$17,935,968  | \$18,546,681   | \$19,021,020   |
| 9  | Other Expenditures                 | \$36,279,428  | \$37,632,922  | \$39,064,621  | \$40,670,222   | \$40,498,962   |
| 10 | Total Expenditures                 | 124,356,647   | 130,568,518   | 133,399,644   | 136,538,149    | 137,792,287    |
| 11 | Budget Imbalance                   | (\$1,759,090) | (\$6,220,966) | (\$8,837,336) | (\$11,774,204) | (\$13,254,620) |
|    |                                    |               |               |               |                |                |

♦ Act 1 Index (1.9%) and Referendum Exceptions (1.78%) Tax Revenue Included for FY 2015-16

## **Budgeted Expenditures Expended**



Draft

## **PSERS Impact on TESD Budget**

| Fiscal Year | *PSERS Employer Contribution Rate (ECR) | TESD Net Rate (50% of ECR) | TESD<br>Net Projected<br>Budget<br>Impact |
|-------------|-----------------------------------------|----------------------------|-------------------------------------------|
| 2014-2015   | 21.40%                                  | 10.70%                     | \$5.8 million                             |
| 2015-2016   | 25.84%                                  | 12.92%                     | \$7.2 million                             |
| 2016-2017   | 29.69%                                  | 14.37%                     | \$8.7 million                             |
| 2017-2018   | 30.62%                                  | 15.13%                     | \$9.0 million