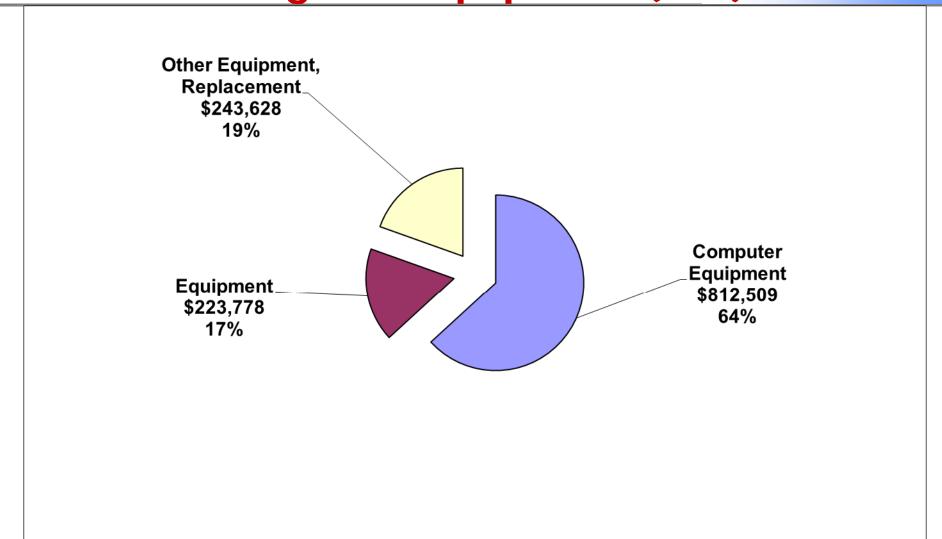

illion                             |
| 2018-2019   | 31.56%                                  | 15.64%                     | \$9.3 million                             |
| 2019-2020   | 32.23%                                  | 16.04%                     | \$9.5 million                             |

<sup>\*</sup> Source: PSERS (Dec 2014)

## Special Ed Expenditures and Subsidy



### 2015-16 Budgeted Total Expenditures



### 2015-16 Budgeted Total Expenditures by Object



### 2015-16 Budgeted Salaries (100)



### 2015-16 Budgeted Benefits (200)



# 2015-16 Budgeted Purchased Professional Srvcs (300) Draft



# 2015-16 Budgeted Purchased Property Srvcs (400)



### 2015-16 Budgeted Other Purchased Srvcs (500)



### 2015-16 Budgeted Supplies (600)



## 2015-16 Budgeted Equipment (700)



### 2015-16 Budgeted Other Objects and Uses (800/900)



\* Not Included in the Total Expenditure Amount of \$124,356,647

# FY 2014-15 Budget and Estimated Year-end Actual Draft

|    |                                    | A             | В             |
|----|------------------------------------|---------------|---------------|
|    |                                    | Budget        | Estimated     |
|    | Revenues                           | 2014-15       | 2014-15       |
| 1  | Total Revenue from Local Sources   | \$98,802,781  | \$99,116,452  |
| 2  | Revenue from State Sources         | \$11,608,074  | \$11,913,899  |
| 3  | PSERS Subsidy from State           | \$5,751,056   | \$5,657,966   |
| 4  | Total Revenue from Federal Sources | \$1,092,178   | \$742,178     |
| 5  | Tot