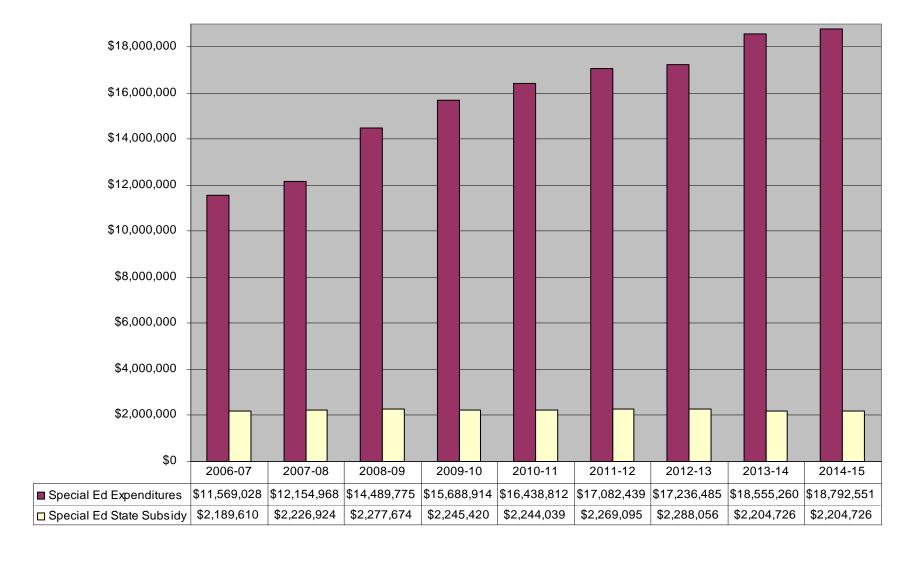

| \$5.8 million                             |
| 2015-2016   | 25.84%                                  | 12.92%                     | \$7.2 million                             |
| 2016-2017   | 29.69%                                  | 14.37%                     | \$8.7 million                             |
| 2017-2018   | 30.62%                                  | 15.13%                     | \$9.0 million                             |
| 2018-2019   | 31.56%                                  | 15.64%                     | \$9.3 million                             |
| 2019-2020   | 32.23%                                  | 16.04%                     | \$9.5 million                             |

<sup>\*</sup> Source: PSERS (Dec 2014)

## Special Ed Expenditures and Subsidy



### 2015-16 Budgeted Total Expenditures



### 2015-16 Budgeted Total Expenditures by Object



### 2015-16 Budgeted Salaries (100)



### 2015-16 Budgeted Benefits (200)



# 2015-16 Budgeted Purchased Professional Srvcs (300) Draft



# 2015-16 Budgeted Purchased Property Srvcs (400)



### 2015-16 Budgeted Other Purchased Srvcs (500)



### 2015-16 Budgeted Supplies (600)



## 2015-16 Budgeted Equipment (700)



### 2015-16 Budgeted Other Objects and Uses (800/900)



\* Not Included in the Total Expenditure Amount of \$124,356,647

# FY 2014-15 Budget and Estimated Year-end Actual Draft

|    |                                    | A             | В             |
|----|------------------------------------|---------------|---------------|
|    |                                    | Bu