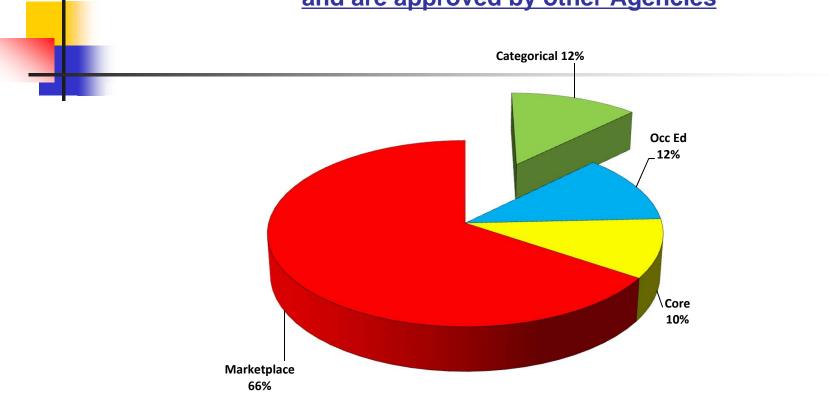

# **Summary of 2015-2016 Marketplace Pricing**

| Proposed for 2015-2016                   | Number of Services |
|------------------------------------------|--------------------|
| No Change In Price                       | 200                |
| Price Decrease                           | 0                  |
| Change in Price Structure                | 8                  |
| New Services                             | 9                  |
| Price Increase up to Act 1 Index of 1.9% | 194                |
| Price Increase for Out-of-County Clients | 74                 |
| Total Services                           | 485                |

**Average Price Increase for Chester County School Districts is 0.90%** 

#### **Annual Average Change in Marketplace Pricing Compared to Act 1 Index**







- Categorical Budgets Represent 12% of the Total CCIU 2015-2016 Budget
- The Proposed 2015-2016 Categorical Budgets = \$ 26,790,411 (+\$1,035,200 or 4.0%)

#### **Estimated Total Service Purchases by the Tredyffrin/Easttown School District**

### Tredyffrin / Easttown School District Comparison of CCIU Budgets and Marketplace Services 2014-2015 and 2015-2016

| 201 | 5-20 | 16 | Com | par | ison | ı |
|-----|------|----|-----|-----|------|---|
|     |      |    |     |     |      |   |
|     |      |    |     |     |      |   |

|                                       | Projected<br>2014-2015<br><u>Purchases</u> | Projected<br>2015-2016<br><u>Purchases</u> | Amount<br>Change From<br><u>Projected</u> | Pct.<br><u>Change</u> |
|---------------------------------------|----------------------