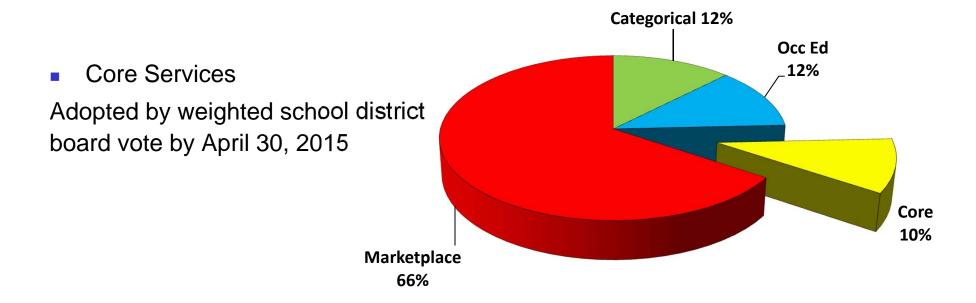

| 113,144   |
| Coatesville                    | 139,912   |
| Downingtown                    | 345,743   |
| Great Valley                   | 83,384    |
| Kennett Consolidated           | 120,885   |
| Octorara                       | 57,616    |
| Owen J. Roberts                | 251,494   |
| Oxford                         | 94,258    |
| Phoenixville                   | 148,761   |
| Tredyffrin/Easttown            | 86,618    |
| Unionville-Chadds Ford         | 93,415    |
| West Chester                   | 402,857   |
| Chester County IU              | 90,284    |
| Total School District Savings  | 2,028,371 |
| Municipalities / Other Schools | 1,381,339 |
| Total Savings                  | 3,409,710 |



#### **Core Budget Requires Approval by each School District**





#### **Core Budget Summary**

| 2013-2014    | 2014-2015     | 2015-2016     | Budget to     |
|--------------|---------------|---------------|---------------|
| Actual       | Original      | Proposed      | Budget        |
| FYE          | Budget        | Budget        | <u>Change</u> |
| \$18,875,962 | \$ 18,468,620 | \$ 22,101,632 | \$ 3,633,012  |



# Significant Changes to Core Budget 2014-2015 to 2015-2016

|      | Salaries (Existing Staff) Employer Contribution to PSERS Increase in Healthcare Benefits (Existing Staff) Expenditures Offset by Other Revenue Sources  Software and Equipment (Chesconet) District Maintenance Support | = \$<br>= \$<br>= \$ | 414,285   |
|------|-----------------------------------------------------------------------------------------------------------