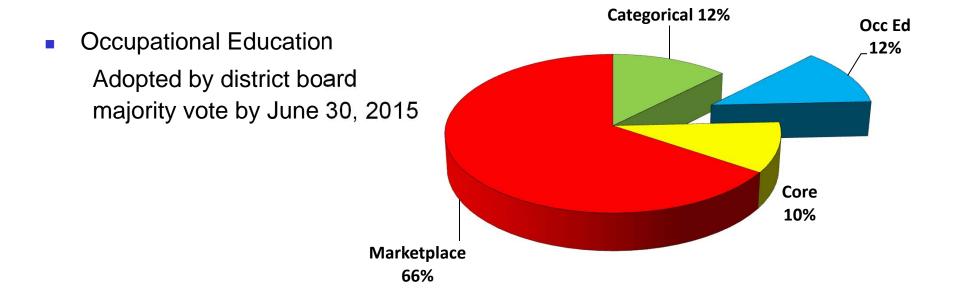

|                                                      | Ratio    |   | <u>Ratio</u> |                 | <b>Membership</b> |               | <u>Factor</u> |   | by PDE)     |   | <b>Contribution</b> |
|                                           |                                                      |          |   |              |                 |                   |               |               |   |             |   |                     |
| 1.00                                      | -                                                    | 0.10     | = | 0.90         | X               | 7,588.92          | =             | 6,830.03      | Χ | 9.84397     | = | 67,235              |



### Occupational Education Budget Requires Approval by each School District







### Significant Impact Items for the 2015-2016 Occupational Education Budget

- Expenditures driven by increases in Employer's Contributions to PSERS
- Additional debt service needed for renovations to the TCHS-Pickering Campus
- Development of curriculum for new programs
- Creating effective partnerships with local employers
- Improving student test scores
- Program expansion and contraction in response to student interest





## 2015-2016 Occupational Education Budget "Engaging students in the academic and technical preparation needed to continue their education and launch their careers."

**2014-2015 Budget =** \$24,574,830

2015-2016 Proposed Budget = \$25,659,433

Total Proposed Budget to Budget Increase = \$ 1,084,603

2014-2015 Three Year Avg. Enrollment = 961.866 FTE

2015-2