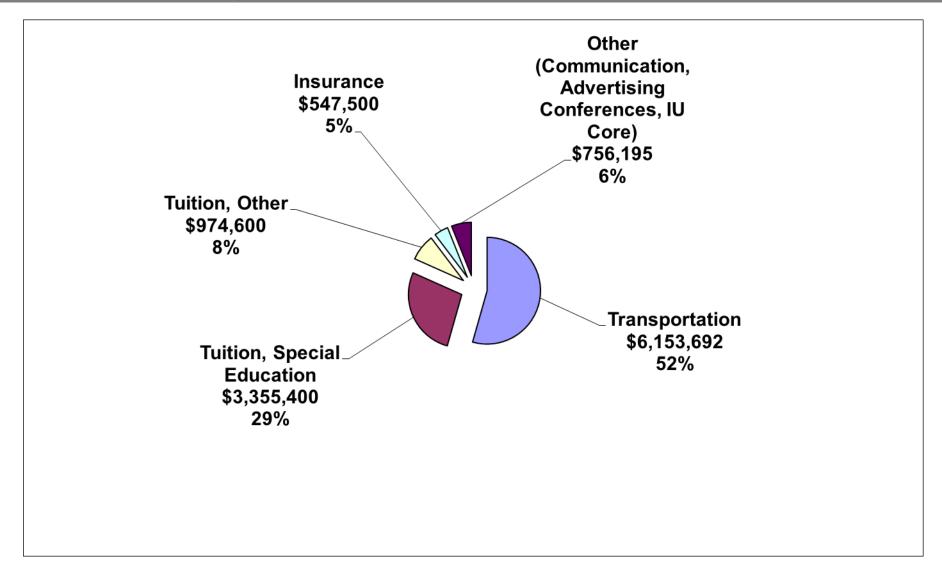

30.62%                                  | 15.13%                     | \$9.0 million                             |
| 2018-2019   | 31.56%                                  | 15.64%                     | \$9.3 million                             |
| 2019-2020   | 32.23%                                  | 16.04%                     | \$9.5 million                             |

<sup>\*</sup> Source: PSERS (Dec 2014)

## Special Ed Expenditures and Subsidy



### 2015-16 Budgeted Total Expenditures



### 2015-16 Budgeted Total Expenditures by Object



### 2015-16 Budgeted Salaries (100)



### 2015-16 Budgeted Benefits (200)



# 2015-16 Budgeted Purchased Professional Srvcs (300) Draft



# 2015-16 Budgeted Purchased Property Srvcs (400)



### 2015-16 Budgeted Other Purchased Srvcs (500)



### 2015-16 Budgeted Supplies (600)



## 2015-16 Budgeted Equipment (700)



### 2015-16 Budgeted Other Objects and Uses (800/900)



\* Not Included in the Total Expenditure Amount of \$124,356,647

# FY 2014-15 Budget and Estimated Year-end Actual Draft

|    |                                    | A             | В             |
|----|------------------------------------|---------------|---------------|
|    |                                    | Budget        | Estimated     |
|    | Revenues                           | 2014-15       | 2014-15       |
| 1  | Total Revenue from Local Sources   | \$98,802,781  | \$99,116,452  |
| 2  | Revenue from State Sources         | \$11,608,074  | \$11,913,899  |
| 3  | PSERS Subsidy from State           | \$5,751,056   | \$5,657,966   |
| 4  | T