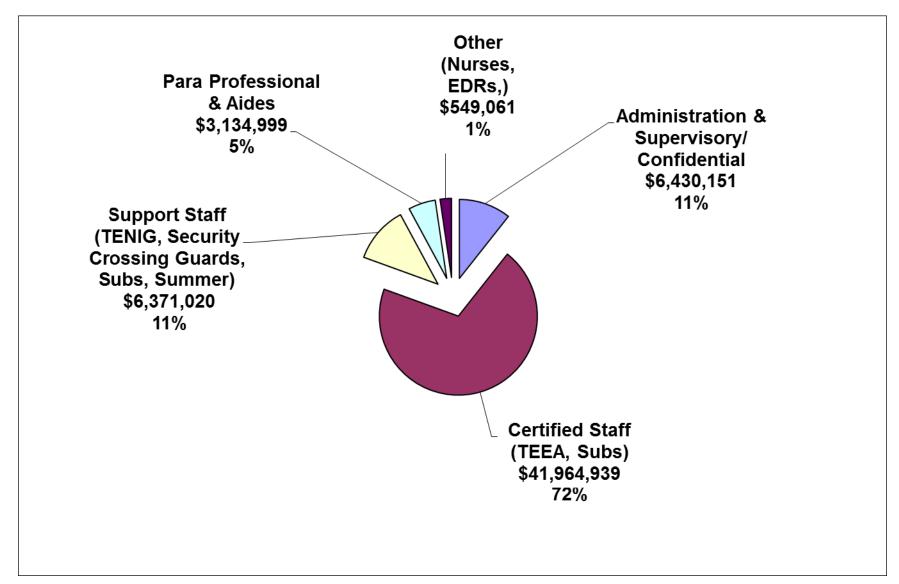

| \$7.2 million                             |
| 2016-2017   | 29.69%                                  | 14.37%                     | \$8.7 million                             |
| 2017-2018   | 30.62%                                  | 15.13%                     | \$9.0 million                             |
| 2018-2019   | 31.56%                                  | 15.64%                     | \$9.3 million                             |
| 2019-2020   | 32.23%                                  | 16.04%                     | \$9.5 million                             |

<sup>\*</sup> Source: PSERS (Dec 2014)

## Special Ed Expenditures and Subsidy



### 2015-16 Budgeted Total Expenditures



### 2015-16 Budgeted Total Expenditures by Object



### 2015-16 Budgeted Salaries (100)



### 2015-16 Budgeted Benefits (200)



# 2015-16 Budgeted Purchased Professional Srvcs (300) Draft



# 2015-16 Budgeted Purchased Property Srvcs (400)



### 2015-16 Budgeted Other Purchased Srvcs (500)



### 2015-16 Budgeted Supplies (600)



## 2015-16 Budgeted Equipment (700)



### 2015-16 Budgeted Other Objects and Uses (800/900)



\* Not Included in the Total Expenditure Amount of \$124,356,647

# FY 2014-15 Budget and Estimated Year-end Actual Draft

|    |                                    | A             | В             |
|----|------------------------------------|---------------|---------------|
|    |                                    | Budget        | Estimated     |
|    | Revenues                           | 2014-15       | 2014-15       |
| 1  | Total Revenue from Loc