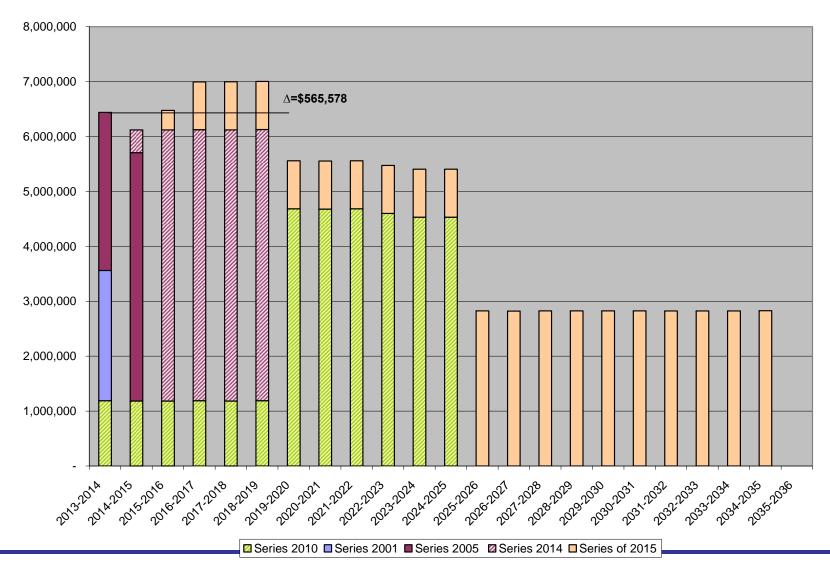

#### **Refunding of the 2005 Bonds:**

Mr. McDonnell updated the committee on the status of the 2005 bond refunding. The District
will be issuing new Series 2014 bonds in the amount of \$18,410,000 for the purpose of refunding
the Series 2005 Bond Issue with a closing date of November 20, 2014. The District's credit
rating is "Aaa." The non-callable 2014 Bond Issue will save the District over \$1.5M in future
debt service costs.