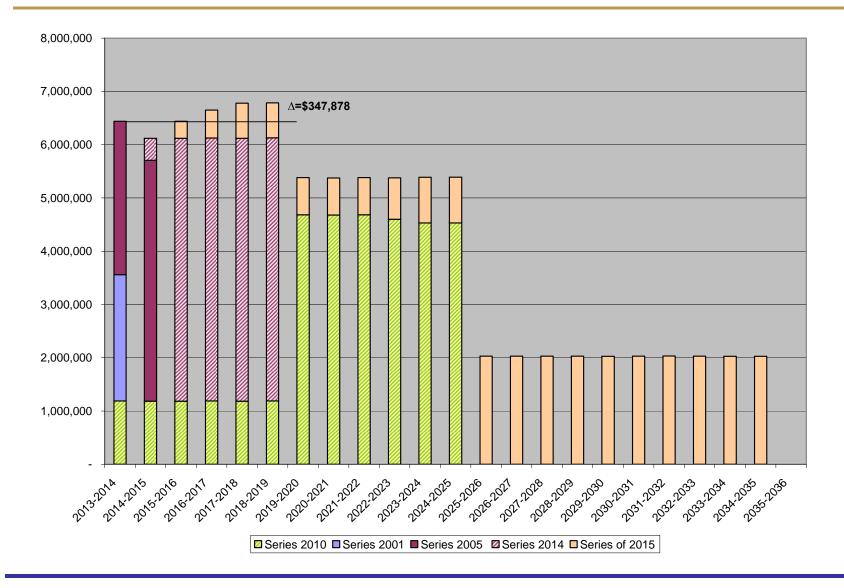

#### **Refunding of the 2005 Bonds:**

Mr. McDonnell updated the committee on the status of the 2005 bond refunding. The District
will be issuing new Series 2014 bonds in the amount of \$18,410,000 for the purpose of refunding
the Series 2005 Bond Issue with a closing date of November 20, 2014. The District's credit
rating is "Aaa." The non-callable 2014 Bond Issue will save the District over \$1.5M in future
debt service costs.