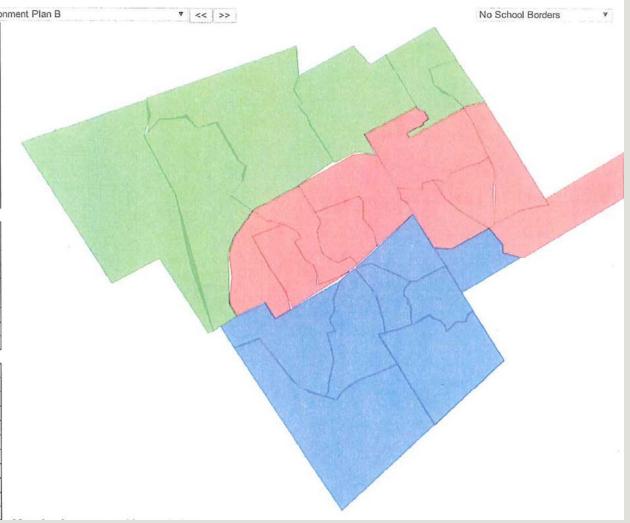

| Р | I | a | n | E |
|---|---|---|---|---|
|   |   |   |   |   |

| Region 1            | Region 2            | Region 3            |
|---------------------|---------------------|---------------------|
|                     |                     | EASTTOWN 1 2481     |
| TREDYFFRIN E-2 1258 |                     | EASTTOWN 2 2006     |
| TREDYFFRIN E-3 943  | TREDYFFRIN M-3 1203 | EASTTOWN 3 1478     |
| TREDYFFRIN E-5 2389 | TREDYFFRIN M-4 2164 | EASTTOWN 4 1100     |
| TREDYFFRIN M -1 832 | TREDYFFRIN M-7 659  | EASTTOWN 5 1175     |
| TREDYFFRIN M-5 1172 | TREDYFFRIN W-1 2269 | EASTTOWN 6 797      |
| TREDYFFRIN M-6 1538 | TREDYFFRIN W-2 3275 | EASTTOWN 7 1436     |
| TREDYFFRIN E-4 1230 |                     | TREDYFFRIN E-1 2811 |
| TREDYFFRIN W-3 1153 |                     |                     |
| TREDYFFRIN W-4 1178 | TREDYFFRIN W-5 3569 |                     |
| TREDYFFRIN M-2 1693 |                     |                     |

| Region 1  | 13386 | 33.63%  |
|-----------|-------|---------|
| Region 2  | 13139 | 33.01%  |
| Region 3  | 13284 | 33.37%  |
| Total:    | 39809 | 100.00% |
| Variance: | 247   | 0.62%   |

Proposed Plan for School Board Region Reapportionment

|     | Region 1             |       |     |
|-----|----------------------|-------|-----|
| 590 | Tredyffrin East 2    | 1,258 | 1 4 |
| 595 | Tredyffrin East 3    | 943   | 1 7 |
| 600 | Tredyffrin East 4    | 1,230 | 1 v |
| 605 | Tredyffrin East 5    | 2,389 | 1 7 |
| 614 | Tredyffrin Mid 1     | 832   | 1 v |
| 615 | Tredyffrin Mid 2     | 1,693 | 1 * |
| 618 | Tredyffrin Mid 5     | 1,172 | 1 7 |
| 619 | Tredyffrin Mid 6     | 1,538 | 1 7 |
| 640 | Tredyffrin West 3    | 1,153 | 1 7 |
| 645 | Tredyffrin West 4    | 1,178 | 1 7 |
| Pop | ulation: 13,386 (116 | 5)    |     |

|     | Region 2             |       |     |
|-----|----------------------|-------|-----|
| 616 | Tredyffrin Mid 3     | 1,203 | 2 v |
| 617 | Tredyffrin Mid 4     | 2,164 | 2 7 |
| 620 | Tredyffrin Mid 7     | 659   | 2 7 |
| 630 | Tredyffrin West 1    | 2,269 | 2 7 |
| 635 | Tredyffrin West 2    | 3,275 | 2 ₹ |
| 647 | Tredyffrin West 5    | 3,569 | 2 ₹ |
| Pop | ulation: 13,139 (-13 | 1)    |     |
| Dev | iation from Ideal: - | 1.0%  |     |

|     | Region 3            |       |     |
|-----|---------------------|-------|-----|
| 195 | Easttown 1          | 2,481 | 3 4 |
| 198 | Easttown 2          | 2,006 | 3 4 |
| 201 | Easttown 3          | 1,478 | 3 4 |
| 204 | Easttown 4          | 1,100 | 3 4 |
| 207 | Easttown 5          | 1,175 | 3 4 |
| 210 | Easttown 6          | 797   | 3 4 |
| 213 | Easttown 7          | 1,436 | 3 4 |
| 585 | Tredyffrin East 1   | 2,811 | 3 ₹ |
| Pop | ulation: 13,284 (14 | )     |     |
| Dev | iation from Ideal:  | 0.1%  |     |