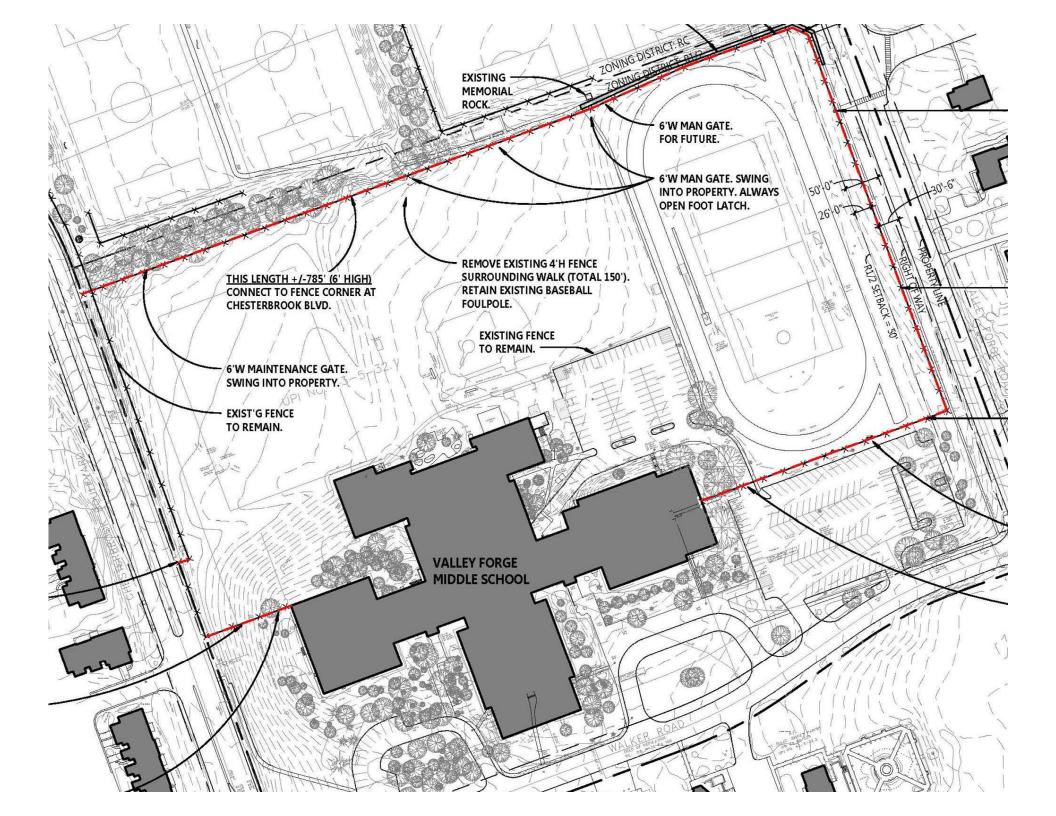

#### Agenda VI, A: Valley Forge Middle School Fencing Project

VIA: Arthur J. McDonnell, Business Manager/Board Secretary

**Action Under Consideration:** That the Board of School Directors approve the installation of a fence at Valley Forge Middle School consistent with the recommendations in the school safety and security consultant's January 6, 2016 report. The Board retains Daley + Jalboot Architects, LLP ("Architects") to develop construction documents, administer the bid process, and oversee the installation of Site Fencing at Valley Forge Middle School ("Project") for a fee not to exceed \$6,800 per the attached March 23, 2016 proposal letter.

Background: The VFMS Fencing Project was discussed at the March 17, 2016 Facilities Committee meeting. The proposed location of the VFMS fence is as per the attached schematic. The Architect's proposal is for services starting on March 29, 2016 until completion of the installation by August 19, 2016. The construction documents shall include height and type options for the fencing materials including black vinyl coated chain link in three heights, 6 feet, 5 feet, and 4 feet, as well as black vertical aluminum estate fence in 6 feet, 5 feet, and 4 feet. The base bid will be per the recommendation of the safety and security consultant of a 6 foot chain link fence with the other options being bid as alternates.

We will develop documents showing height and type options for the fencing materials as per the list reviewed at the March 17, 2016 meeting of the Facilities Committee. These include black vinyl coated chain link in three heights, 6 feet, 5 feet, and 4 feet, as well as black vertical aluminum estate fence in 6 feet, 5 feet, and 4 feet. These options will be bid as alternates to allow for the District to decide the height and type following receipt of the proposals.

## Fencing Recommendations from the School Safety/Security Consultant Report on Fencing at Valley Forge Middle School

- Enclose the upper fields by installing a six foot black vinyl coated chain link fence (no less than five feet in height)
- Place gates along the upper field to facilitate egress to the lower fields
- Enclose the track area by installing a six foot black vinyl coated chain link fence (no less than five feet in height) located three to ten feet from the existing pathway on Valley Forge Road and along the parking lot
- Gates located adjacent to the Valley Forge Road crosswalk and along the parking lot area
- Install six foot black vinyl coated chain link fence (no less than five feet in height) along the Chesterbrook side of the building enclosing the upper field area and close off the existing saw tooth opening.