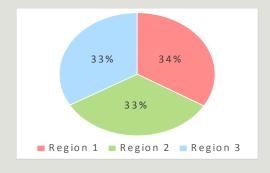

### **Current Tredyffrin/Easttown Regions by Population**

Region 1
Population = 10,943

Precincts = Tredyffrin E-1, E-2, E-3, E-5, M-1, M-5 & M-6

Region 3
Population = 10,473

Precincts = Easttown 1 through 7

Region 2
Population = 18,393

Precincts = Tredyffrin E-4, M-2, M-3, M-4, M-7, W-1, W-2, W-3, W-4 and W-5

Population is based on the 2010 Census

| Region 1  | 13386 | 33.63%  |
|-----------|-------|---------|
| Region 2  | 13139 | 33.01%  |
| Region 3  | 13284 | 33.37%  |
| Total:    | 39809 | 100.00% |
| Variance: | 247   | 0.62%   |

Proposed Plan for School Board Region Reapportionment