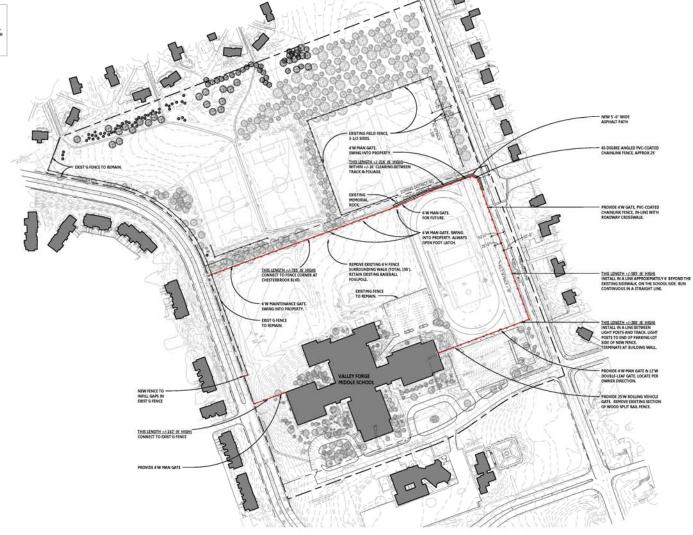

#### Agenda VI, A: Valley Forge Middle School Fencing Project

VIA: Arthur J. McDonnell, Business Manager/Board Secretary

**Action Under Consideration:** That the Board of School Directors approve the installation of a fence at Valley Forge Middle School consistent with the recommendations in the school safety and security consultant's January 6, 2016 report. The Board retains Daley + Jalboot Architects, LLP ("Architects") to develop construction documents, administer the bid process, and oversee the installation of Site Fencing at Valley Forge Middle School ("Project") for a fee not to exceed \$6,800 per the attached March 23, 2016 proposal letter.

Background: The VFMS Fencing Project was discussed at the March 17, 2016 Facilities Committee meeting. The proposed location of the VFMS fence is as per the attached schematic. The Architect's proposal is for services starting on March 29, 2016 until completion of the installation by August 19, 2016. The construction documents shall include height and type options for the fencing materials including black vinyl coated chain link in three heights, 6 feet, 5 feet, and 4 feet, as well as black vertical aluminum estate fence in 6 feet, 5 feet, and 4 feet. The base bid will be per the recommendation of the safety and security consultant of a 6 foot chain link fence with the other options being bid as alternates.

We will develop documents showing height and type options for the fencing materials as per the list reviewed at the March 17, 2016 meeting of the Facilities Committee. These include black vinyl coated chain link in three heights, 6 feet, 5 feet, and 4 feet, as well as black vertical aluminum estate fence in 6 feet, 5 feet, and 4 feet. These options will be bid as alternates to allow for the District to decide the height and type following receipt of the proposals.

## Fencing Recommendations from the School Safety/Security Consultant Report on Fencing at Valley Forge Middle School

- Enclose the upper fields by installing a six foot black vinyl coated chain link fence (no less than five feet in height)
- Place gates along the upper field to facilitate egress to the lower fields
- Enclose the track area by installing a six foot black vinyl coated chain link fence (no less than five feet in height) located three to ten feet from the existing pathway on Valley Forge Road and along the parking lot
- Gates located adjacent to the Valley Forge Road crosswalk and along the parking lot area
- Install six foot black vinyl coated chain link fence (no less than five feet in height) along the Chesterbrook side of the building enclosing the upper field area and close off the existing saw tooth opening.