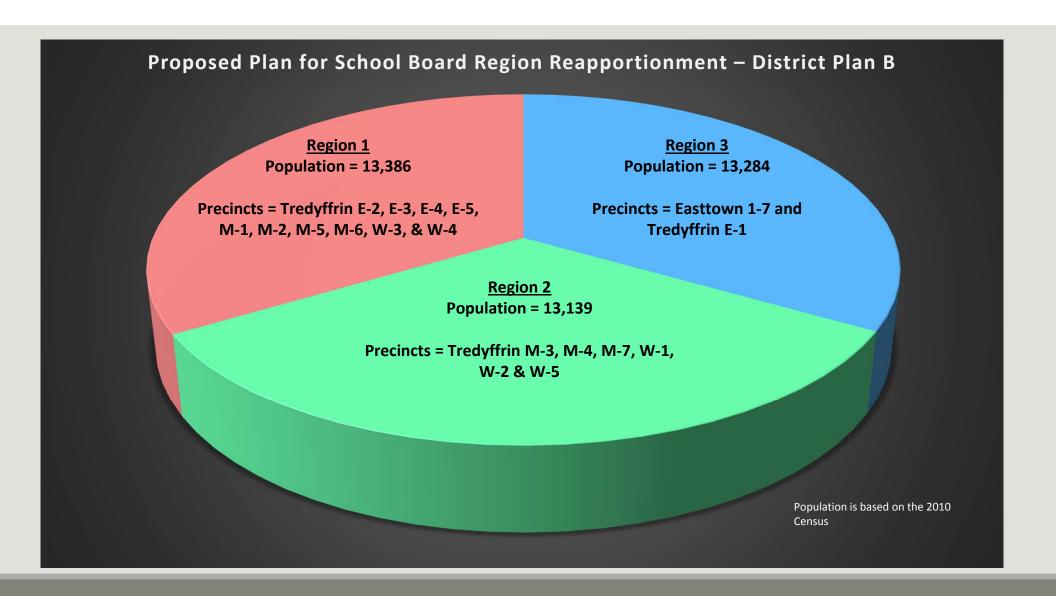

| Region 1  | 13386 | 33.63%  |
|-----------|-------|---------|
| Region 2  | 13139 | 33.01%  |
| Region 3  | 13284 | 33.37%  |
| Total:    | 39809 | 100.00% |
| Variance: | 247   | 0.62%   |

Proposed Plan for School Board Region Reapportionment

|     | Region 1             |       |     |
|-----|----------------------|-------|-----|
| 590 | Tredyffrin East 2    | 1,258 | 1 4 |
| 595 | Tredyffrin East 3    | 943   | 1 7 |
| 600 | Tredyffrin East 4    | 1,230 | 1 v |
| 605 | Tredyffrin East 5    | 2,389 | 1 7 |
| 614 | Tredyffrin Mid 1     | 832   | 1 v |
| 615 | Tredyffrin Mid 2     | 1,693 | 1 * |
| 618 | Tredyffrin Mid 5     | 1,172 | 1 7 |
| 619 | Tredyffrin Mid 6     | 1,538 | 1 7 |
| 640 | Tredyffrin West 3    | 1,153 | 1 7 |
| 645 | Tredyffrin West 4    | 1,178 | 1 7 |
| Pop | ulation: 13,386 (116 | 5)    |     |

|     | Region 2             |       |     |
|-----|----------------------|-------|-----|
| 616 | Tredyffrin Mid 3     | 1,203 | 2 v |
| 617 | Tredyffrin Mid 4     | 2,164 | 2 7 |
| 620 | Tredyffrin Mid 7     | 659   | 2 7 |
| 630 | Tredyffrin West 1    | 2,269 | 2 7 |
| 635 | Tredyffrin West 2    | 3,275 | 2 ₹ |
| 647 | Tredyffrin West 5    | 3,569 | 2 ₹ |
| Pop | ulation: 13,139 (-13 | 1)    |     |
| Dev | iation from Ideal: - | 1.0%  |     |

|     | Region 3            |       |     |
|-----|---------------------|-------|-----|
| 195 | Easttown 1          | 2,481 | 3 4 |
| 198 | Easttown 2          | 2,006 | 3 4 |
| 201 | Easttown 3          | 1,478 | 3 4 |
| 204 | Easttown 4          | 1,100 | 3 4 |
| 207 | Easttown 5          | 1,175 | 3 4 |
| 210 | Easttown 6          | 797   | 3 4 |
| 213 | Easttown 7          | 1,436 | 3 4 |
| 585 | Tredyffrin East 1   | 2,811 | 3 ₹ |
| Pop | ulation: 13,284 (14 | )     |     |
| Dev | iation from Ideal:  | 0.1%  |     |