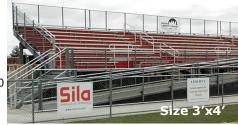

#### **Baseball Field**

- Sponsorship \$400
- 13 Spots Available
- Size 3'x4'
- Sign Cost \$199\*
- +\$60 if 2 side printed
- Scoreboard Sponsorship \$2,500
- Size 4'x8'
- Sign Cost \$485\*