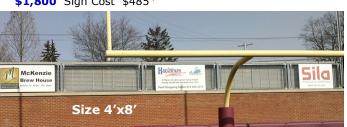

#### **Baseball Field**

- Sponsorship \$400
- 13 Spots Available
- Size 3'x4'
- Sign Cost \$199\*
- +\$60 if 2 side printed
- Scoreboard Sponsorship \$2,500
- Size 4'x8'
- Sign Cost \$485\*