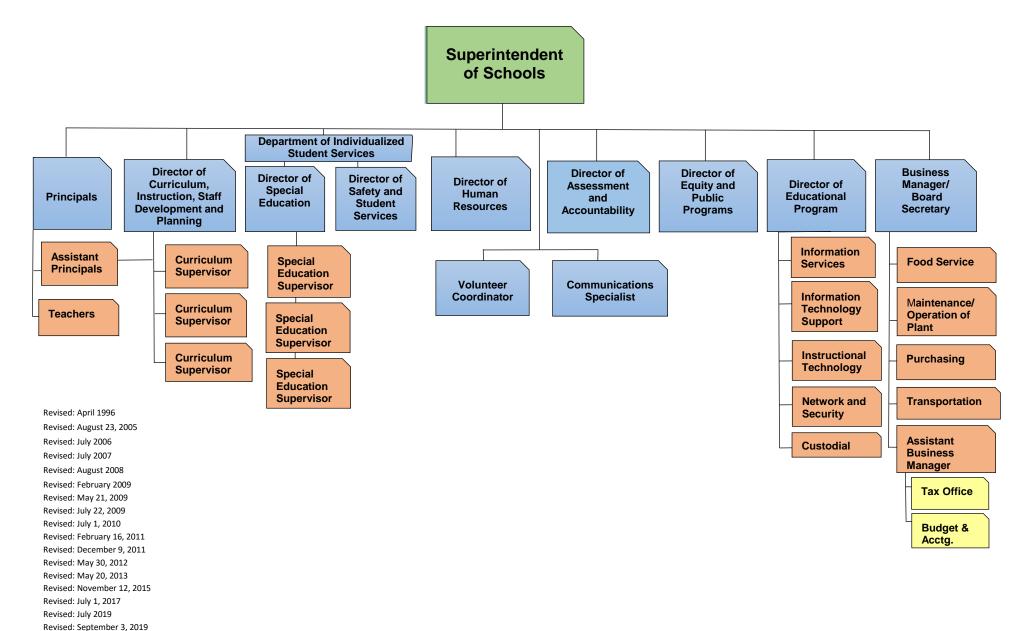

## Administrative Organization

The focus of the organizational framework in the District shall be upon the learner and upon those who most directly affect the learning environment and shall provide the blueprint for the design of the administrative structure in the District.

The organizational chart shows lines of primary responsibility. As such, it is designed to be called upon when needed to clarify relationships in case some questions arise. Missing are the many crisscrossing lines of secondary responsibility and of communication and cooperation which characterize our schools.