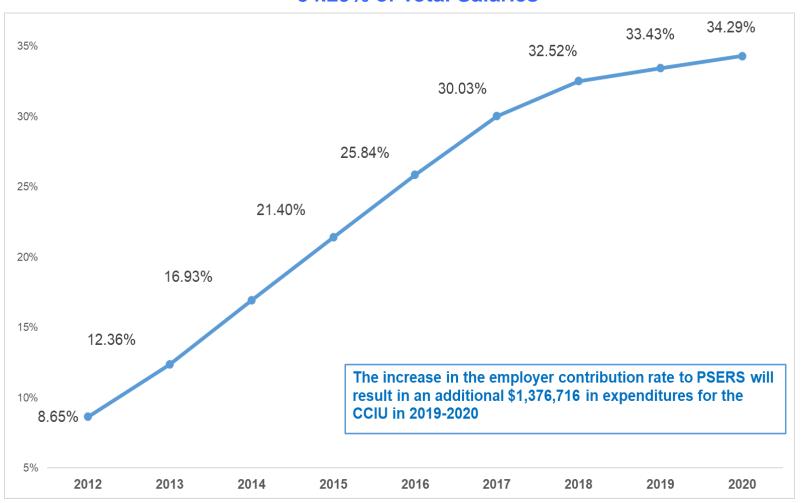

9
- Marketplace Services Contracts Distributed to each School District
- Final 2018-2019 Revisions and Budget Transfers Approved by CCIU Board

# **Organizational Budget Challenges**

- Fiscally Appropriate Fund Balance Level
- Staffing Ratios Required for Specialized Programs = Pricing Pressure
- Recruiting and Retaining Staff to Meet Customer Expectations
- Expense of Mandated Employer Contributions to PSERS
- Controlling Healthcare Costs
- Cost of Capital Improvements and Debt Service Obligations
- Countywide Enrollment Trends and Impact on CCIU Programs
- Developing New Programs with Sustainable Funding Streams
- Efficient Utilization of Resources



# **2019-2020 CCIU Budget Development Assumptions**

# Budgeted PSERS Employer Contribution Rate for 2019-2020 34.29% of Total Salaries



# Overview of Healthcare Costs Total Healthcare Cost Per Employee Per Year



# Increasing Efficiency Through Cooperative Purchasing Savings from Joint Purchasing Board Bids

# **Estimated Savings by Bid Category**

|                                     | Estimated 2018 |
|-------------------------------------|----------------|
| Savings by Expenditure Area         | Savings        |
| Custodial Supplies                  | 86,402         |
| Electricity                         | 1,554,784      |
| Fuel Oil                            | 36,391         |
| Gasoline                            | 281,272        |
| Propane                             | 8,446          |
| Mulch                               | 26,818         |
| Paper                               | 77,646         |
| Technology