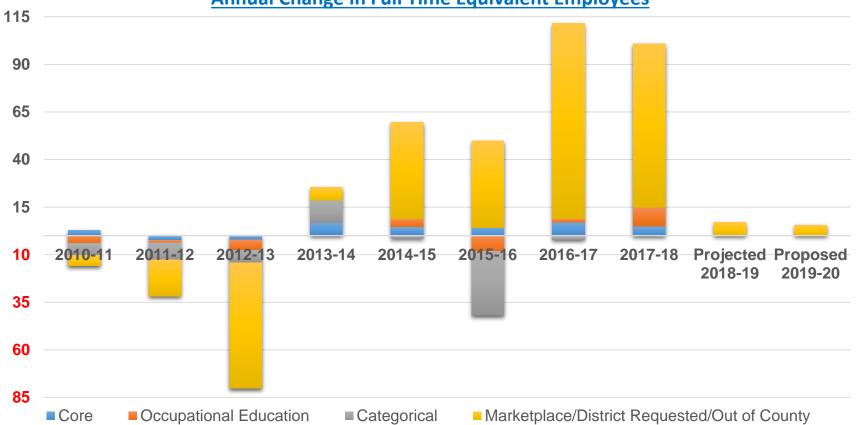

Budgets

100 Program budgets totaling \$188,637,379

Member school districts prices increase by 1.56%

 School districts will only be invoiced for actual services provided.



# Summary of Proposed 2019-2020 Marketplace Budgets

- 100 Programs projected to be operated in 2019-2020
- 4 Programs Discontinued (and reason)
  - Assist Program (Low Enrollment)
  - Carson Valley (Contract Ended)
  - Chester County Children's Choir (Contract Ended)
  - Job Seeker and Career Scope Grant (Grant Ended)

# 5 New Programs

- Comprehensive Support & Improvement (CSI)
- Early Learning Resource Center (ELRC)
- Evidence Based Resource Center (ERC)
- STEM Leadership Academy Teacher in the Workplace Program
- Third Party Driver's License Testing Center

# **Annual Change in Full Time Equivalent Employees**



|                                     | 2010-11 | 2011-12 | 2012-13 | 2013-14 | 2014-15 | 2015-16 | 2016-17 | 2017-18 | Projected<br>2018-19 | Proposed 2019-20 |
|-------------------------------------|---------|---------|---------|---------|---------|---------|---------|---------|----------------------|------------------|
| Core                                | 2.9     | (2.5)   | (2.2)   | 6.7     | 4.6     | 4.1     | 7.0     | 4.9     | (5.0)                | (0.3)            |
| Occupational Education              | (4.0)   | (1.2)   | (5.4)   | 0.1     | 4.3     | (8.3)   | 1.8     | 9.9     | 4.1                  | -                |
| Categorical<br>Marketplace/District | (6.3)   | (8.9)   | (6.6)   | 11.7    | (1.4)   | (33.6)  | (2.2)   | (0.2)   | (0.4)                | (2.7)