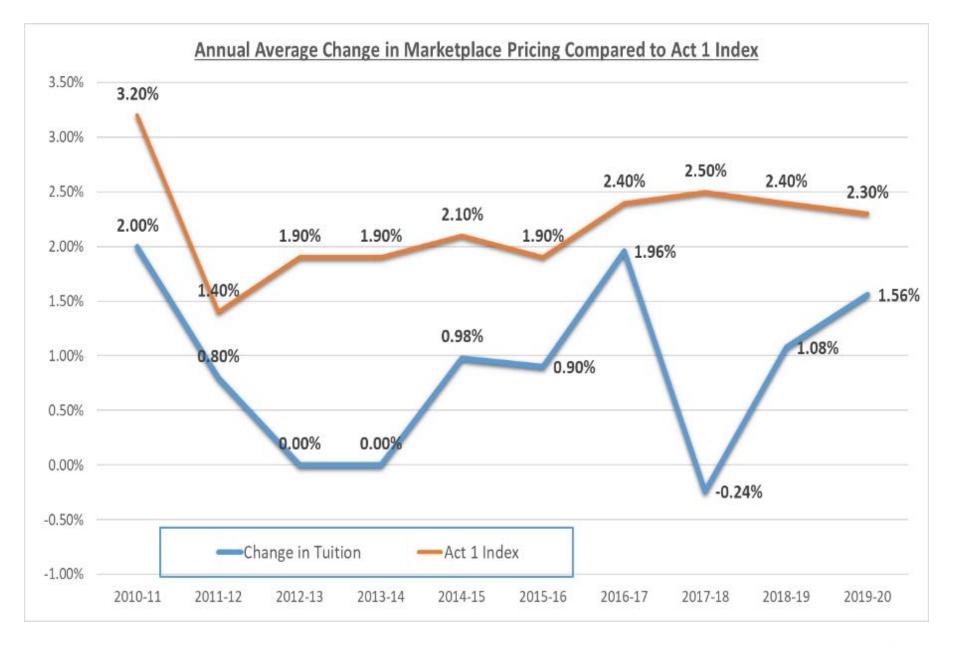

| Budget        | <u>Change</u> |
| \$168,729,800 | \$183,130,552 | \$188,637,379 | \$5,506,827   |

# **Summary of Proposed 2019-2020 Marketplace Pricing**

| <u>Proposed for 2019-2020</u>         | Number of Services |
|---------------------------------------|--------------------|
| No Change In Price                    | 234                |
| Price Increase up to 2.3%             | 207                |
| Price Decrease                        | 0                  |
| Change in Price Structure             | 10                 |
| New Services                          | 2                  |
| Price Increase for Out-of-County Clie | ents <u>37</u>     |
| Total Services                        | 490                |

**Average Price Increase for Chester County School Districts is 1.56%** 



# **Estimated Total Service Purchases by the Tredyffrin / Easttown School District**

# Tredyffrin / Easttown School District Comparison of CCIU Budgets and Marketplace Services 2018-2019 and 2019-2020

|                                      |                  |                  | 2019-2020 Co     | mparison      |
|--------------------------------------|------------------|------------------|------------------|---------------|
|                                      | Projected        | Projected        | Amount           |               |
|                                      | 2018-2019        | 2019-2020        | Change From      | Pct.          |
|                                      | <u>Purchases</u> | <u>Purchases</u> | <u>Projected</u> | <u>Change</u> |
| Core Budget