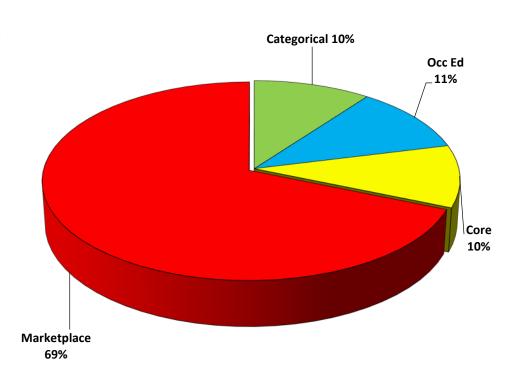

remain constant at \$70,565.

# Occupational Education Budget

 Cost for Career and Technical Education programs will decrease by (\$32,124) to \$643,503 as a result of a decrease in enrollment at the Technical College High School – Pickering Campus.

# Marketplace Budget

Marketplace Services will increase by \$79,892 (1.2%) to \$6,503,973
 primarily due to increased enrollment in several specialized programs.

# **Summary of CCIU Budget Approval Process**

#### **Core Services**

 Adopted by weighted school district vote by April 30, 2019.

# Occupational Education

 Adopted by district board majority vote by June 30, 2019.

# **Marketplace**

 Adopted by IU Board in April 2019. Districts invoiced based on actual services.

# **Categorical Services**

Approved by appropriate agencies.



# Overview of 2019-2020 CCIU Budget Development Calendar

#### **July - September 2018**

- Finalized Unaudited 2017-2018 Fiscal Results by Program
- Established 2019-2020 Budget Development Assumptions
- Development of Detailed Salary and Benefit Projections by Program
- Comprehensive 2018-2019 Program Enrollment Report (updated monthly)
- Comprehensive 2018-2019 Employee Benefits Report (updated monthly)

#### October 2018

- Executive Director Reviewed Justification for Future Staffing Requirements
- Budget Data Input (supplies, equipment, services, etc.) Completed by Programs
- Detailed Core, Categorical, Marketplace, and Occupational Education Budget Forecasts Distributed to each School District

#### November 2018 - January 2019

- Calculated Preliminary 2019-2020 Marketplace Price