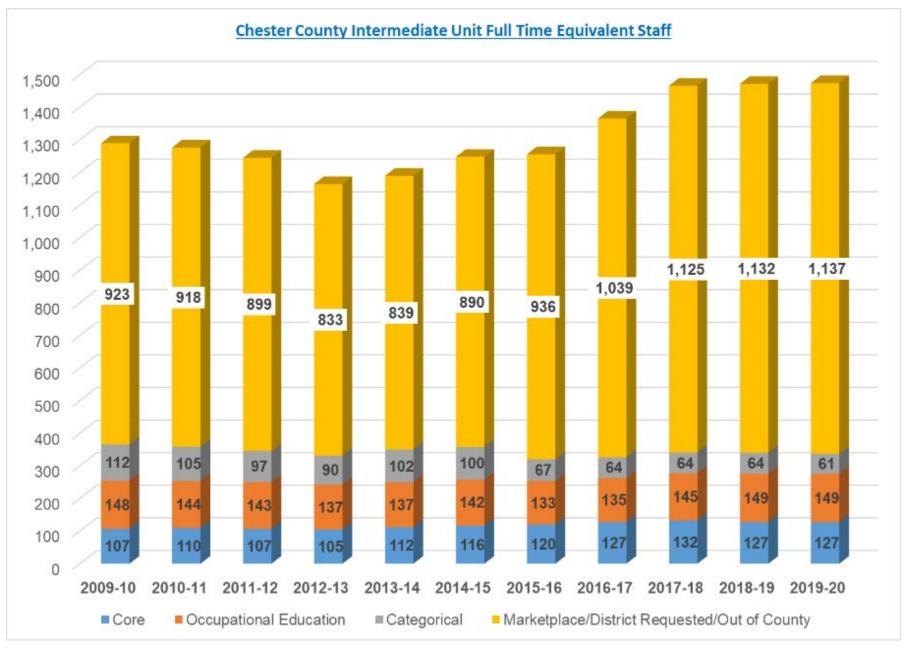

-2020 Core Budget Filed with PDE

#### **May - June 2019**

- Individual School Boards Act on Occupational Education Budget by June 30, 2019
- Marketplace Services Contracts Distributed to each School District
- Final 2018-2019 Revisions and Budget Transfers Approved by CCIU Board

# **Organizational Budget Challenges**

- Fiscally Appropriate Fund Balance Level
- Staffing Ratios Required for Specialized Programs = Pricing Pressure
- Recruiting and Retaining Staff to Meet Customer Expectations
- Expense of Mandated Employer Contributions to PSERS
- Controlling Healthcare Costs
- Cost of Capital Improvements and Debt Service Obligations
- Countywide Enrollment Trends and Impact on CCIU Programs
- Developing New Programs with Sustainable Funding Streams
- Efficient Utilization of Resources



# **2019-2020 CCIU Budget Development Assumptions**

# Budgeted PSERS Employer Contribution Rate for 2019-2020 34.29% of Total Salaries



# Overview of Healthcare Costs Total Healthcare Cost Per Employee Per Year



# Increasing Efficiency Through Cooperative Purchasing Savings from Joint Purchasing Board Bids

# **Estimated Savings by Bid Category**

|                                     | Estimated 2018 |
|-------------------------------------|----------------|
| Savings by Expenditure Area         | Savings        |
| Custodial Supplies                  | 86,402         |
| Electricity                         | 1,554,784      |
| Fuel Oil                            | 36,391         |
| Gasoline                            | 281,272        |
| Propane                             | 8,44