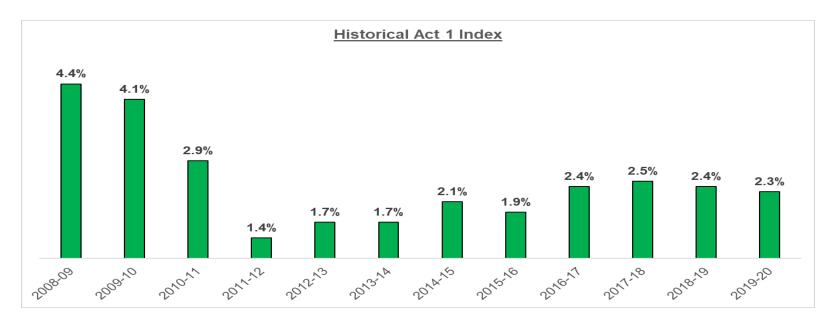

PAYMENTS

AS PRESENTED ON THIS REPORT.

Arthur McDonnell, Business Manager

# TREDYFFRIN/EASTTOWN SCHOOL DISTRICT TRUST FUND March, 2019

| BEGINNING FUND BALANCE | \$45,387.46 |
|------------------------|-------------|
| DEPOSITS               | 80.09       |
| DISBURSEMENTS          |             |
| ENDING BALANCE         | \$45,467.55 |

# **Chester County Intermediate Unit**

Preliminary 2019-2020 Core, Occupational Education, Categorical, and Marketplace Budgets







# Bottom Line for the 2019-2020 Chester County Intermediate Unit Budgets

- No Increase in proposed Core Budget contributions.
- No Increase in Occupational Education tuition rate.
- Increases in Marketplace Program prices for Chester County School Districts will average 1.5% which is below the "Act 1 Index" (2.3%).



 Categorical Budgets do not require local school district funds and represent alternative sources of revenue to deliver services.

# Bottom Line on CCIU Budgets for the Tredyffrin / Easttown School District in 2019-2020

# **Core Budget**

Contribution will remain constant at \$70,565.

# Occupational Education Budget

 Cost for Career and Technical Education programs will decrease by (\$32,124) to \$643,503 as a result of a decrease in enrollment at the Technical College High School – Pickering Campus.

# Marketplace Budget

Marketplace Services will increase by \$79,892 (1.2%) to \$6,503,973
 primarily due to increased enrollment in several specialized programs.

# **Summary of CCIU Budget Approval Process**

#### **Core Services**

 Adopted by weighted school district vote by April 30