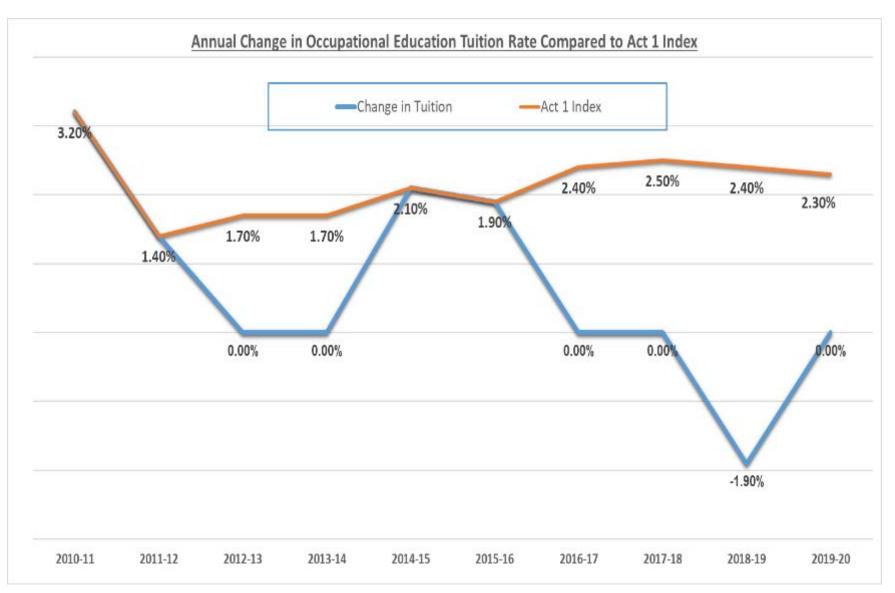

-----------------------------------------|----------------------|
| <ul> <li>Increase in Employer's Contribution to PSERS</li> </ul> | =\$ 230,306          |
| <ul> <li>Healthcare Benefits (Existing Staff)</li> </ul>         | =\$ 195,975          |
| <ul> <li>All Other Staffing Changes – None</li> </ul>            | =\$ 0                |
| Debt Service                                                     | =\$ 132,245          |
| Capital Purchases                                                | =\$ ( 27,000)        |
| Change in all other Budget Areas                                 | <u>=\$ (158,667)</u> |
| Total Change in Occupational Education Budget                    | \$ 594,041 (2.0%)    |

# Historical Occupational Education Program Tuition Increases at or Below "Act 1 Index"



# **How is the School District's Contribution to the Occupational Education Budget Calculated?**

|            |      |              |      | •              |             |          |              | n Budget Contri<br>town School Dis |       |                |   |                     |
|------------|------|--------------|------|----------------|-------------|----------|--------------|------------------------------------|-------|----------------|---|---------------------|
|            |      |              |      | ior the free   | <u>ayii</u> | <u> </u> | <u> Lasi</u> | IOWII SCHOOLDIS                    | trict |                |   |                     |
| 2018-2019  | ) Co | ntribution   |      |                |             |          |              |