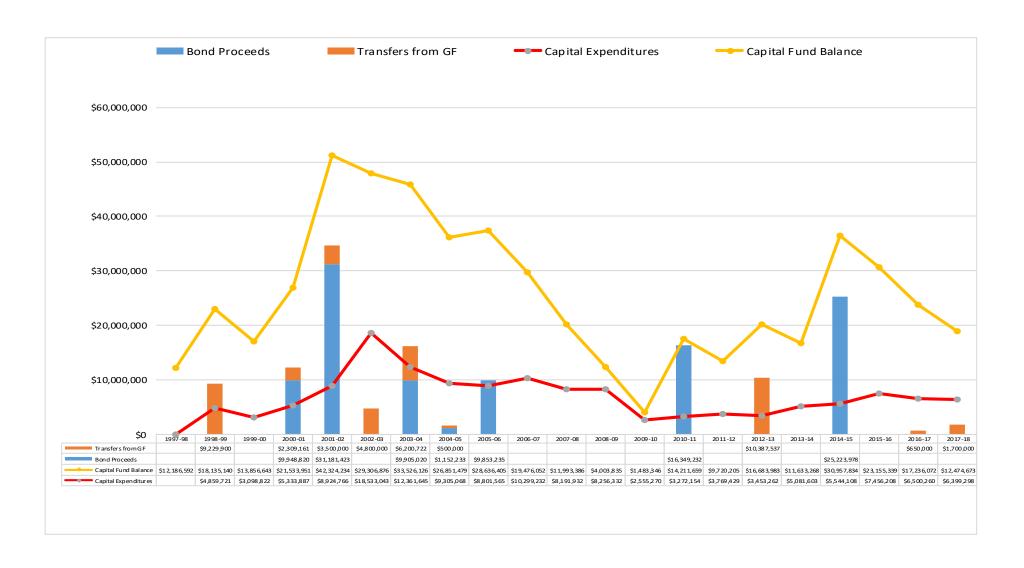

|               |               |
|    | Expenditures                       |               |               |
| 6  | Salaries                           | \$59,887,002  | \$60,109,602  |
| 7  | Benefits                           | \$15,630,267  | \$16,909,967  |
| 8  | PSERS Expenditures                 | \$19,458,875  | \$19,479,575  |
| 9  | Other Expenditures                 | \$47,362,495  | \$47,562,495  |
| 10 | Total Expenditures                 | \$142,338,639 | \$144,061,639 |
|    |                                    |               |               |
| 11 | Budget Imbalance                   | (\$1,495,508) | (\$2,078,625) |
|    |                                    |               |               |

#### **Draft**

### **Capital Project Funding and Expenditures**



# 2018-19 General Fund Balance Commitments Draft

|   | A                                         | В            |
|---|-------------------------------------------|--------------|
|   |                                           |              |
| 1 | 2018-19 Budget Commitment and Contingency | \$5,245,509  |
| 2 | Capital Projects                          | \$4,006,072  |
| 3 | Vested Employee Services                  | \$12,388,333 |
| 4 | PSERS Contingency                         | \$4,248,676  |
| 5 | Healthcare Contingency                    | \$4,200,000  |
| 6 | Assigned to: Athletic Fund                | \$254,313    |
| 7 | Total                                     | \$30,342,903 |
|   |                                           |              |