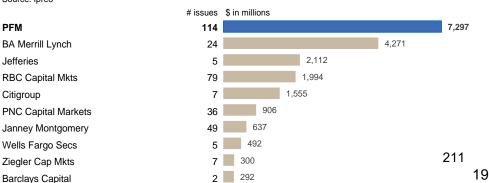

ial advisor in Pennsylvania for over 20 years [1]
- 2) Our clients include a wide spectrum of small and large tax-exempt issuers across the Commonwealth
- PFM advises on more debt issuances annually than any other financial advisor or underwriter

[1] Source: Ipreo rankings as of 12/31/2018.

### PFM vs. Financial Advisors (2018 Pennsylvania)

#### 2018 Full Year Pennsylvania Overall Long Term Municipal New Issues

Municipal Financial Advisory Ranking - Full Credit to Each Financial Advisor

Source: Ipreo



### PFM vs. Underwriters (2018 Pennsylvania)

#### 2018 Full Year Pennsylvania Overall Long Term Municipal New Issues

PFM vs. Underwriter

Municipal Financial Advisory vs Underwriter Ranking

Municipal Financial Advisory Ranking - Full Credit to Each Financial Advisor

Source: Ipreo





## **PFM Pennsylvania Sample Client List**

Small sample of local PFM clients listed below – Full client list available upon request

#### **School Districts**

- 1. Downingtown ASD
- 2. West Chester ASD
- 3. Unionville-Chadds Ford SD
- 4. Avon Grove SD
- 5. Kennett Consolidated SD
- 6. Owen J Roberts SD
- 7. Oxford ASD
- 8. Phoenixville ASD
- 9. Central Bucks SD
- 10. Council Rock SD
- 11. Pennridge SD
- 12. Pennsbury SD
- 13. Lower Merion SD
- 14. North Penn SD
- 15. Norristown ASD
- 16. Perkiomen Valley SD
- 17. Upper Dublin SD
- 18. Upper Merion ASD
- 19. Allentown SD
- 20. Pittsburgh SD

#### **Local Governments**

- 1. Chester County
- 2. Bucks County
- 3. Montgomery County
- 4. East Goshen Township
- 5. West Goshen Township
- 6. West Whiteland Township
- 7. Caln Township
- 8. Do