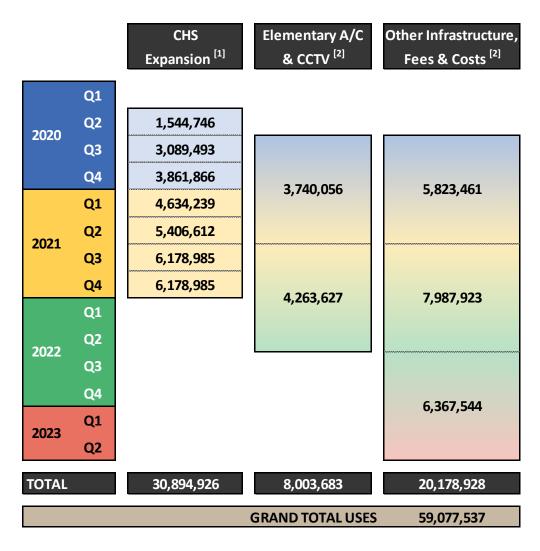

#### **Fund Balance:**

- Mr. McDonnell reviewed the District's fund balance history and demonstrated the declining fund balance as a percentage of budget. While the District was able to contribute to the Capital Reserve fund in 2018-19, the District has only made those capital contributions from the General Fund three other times in the thirteen years since the implementation of Act 1. Mr. McDonnell mentioned that the Board may want to consider whether additional authorized spending is needed in the 2020-21 budget to allow for future capital reserve transfers.
- Mr. McDonnell reviewed the beginning Fund Balance commitments for the 2019-20 fiscal year which are based on the anticipated ending commitments of the 2018-19 fiscal year. He added that the Board can choose to revise these commitments at any time in the future. The fund balance commitments were supported by the Committee and will be placed on the next consent agenda as presented unless changed by the ending balances in the final 2018-19 audit report.
- The Conestoga High School Expansion and Renovation Project was discussed and the content of the public presentations for the project were reviewed. It was confirmed that the project has been vetted extensively for cost efficiencies and many opportunities for savings were discussed and several were selected. It was pointed out that the project is directly related to student enrollment at the middle schools that are coming to the high school over the next four years. In addition, projected student population indicated the enrollment growth to continue. Any delays to the planned project, will translate to higher costs to the taxpayers and limit opportunities for high school students. The project will provide flexible learning spaces allowing increased collaborative learning opportunities. The District is aware of neighbor concerns regarding the proposed parking lot. The parking lot design was also vetted extensively, and several options were reviewed. The final design is the best operational and cost-effective solution to meet the needs of the District and minimize the impact to the neighborhood.