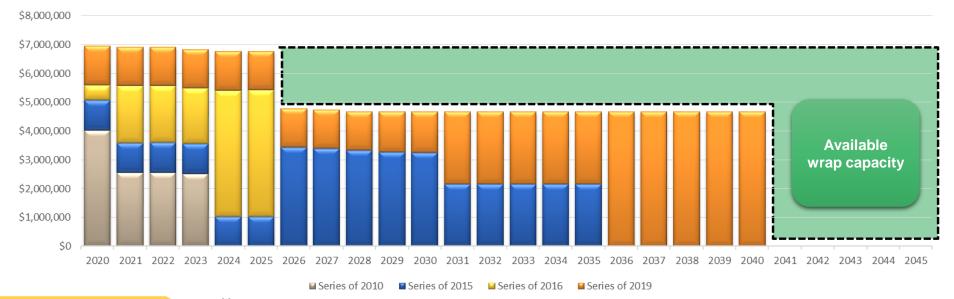

verage<br>Coupon | Final<br>Maturity |
|----------------|--------------------------|--------------|-------------------|-------------------|
| Series of 2010 | \$10,430,000             | 2/15/2020    | 5.000%            | 2023              |
| Series of 2015 | \$22,425,000             | 8/15/2023    | 4.388%            | 2035              |
| Series of 2016 | \$12,805,000             | Non-Callable | 3.999%            | 2025              |
| Series of 2019 | \$26,915,000             | 2/15/2027    | 4.985%            | 2040              |
| TOTAL          | \$72,575,000             |              |                   |                   |

Remaining borrowing capacity<sup>[1]</sup> \$221,712,354

Debt retired within 10 years 46.53%

Debt service as % of expenditures<sup>[2]</sup> **4.52**%



[1] Based on the three most recent fiscal years through 6/30/2018. To be updated with AFR results from 6/30/2019 when available [2] For these purposes assumes debt service and total expenditures from 2019-20 Budget



# **Debt & Capital Plan Financing Observations**

- 1) The District has historically utilized Non-Bank Qualified financings
- 2) The District utilized approximately \$1.7 million of capitalized interest in the 2015 and 2019 Bonds to phase-in debt service
- 3) Preliminary draw schedule indicates no need for an additional borrowing until 2021-22
- 4) Series of 2010 Bonds have a call date of 2/15/2020 with significant principal amortization each year through 2022-23
- 5) Annual debt service does have a small drop off after 2024-25
- 6) The District has plenty of remaining lega