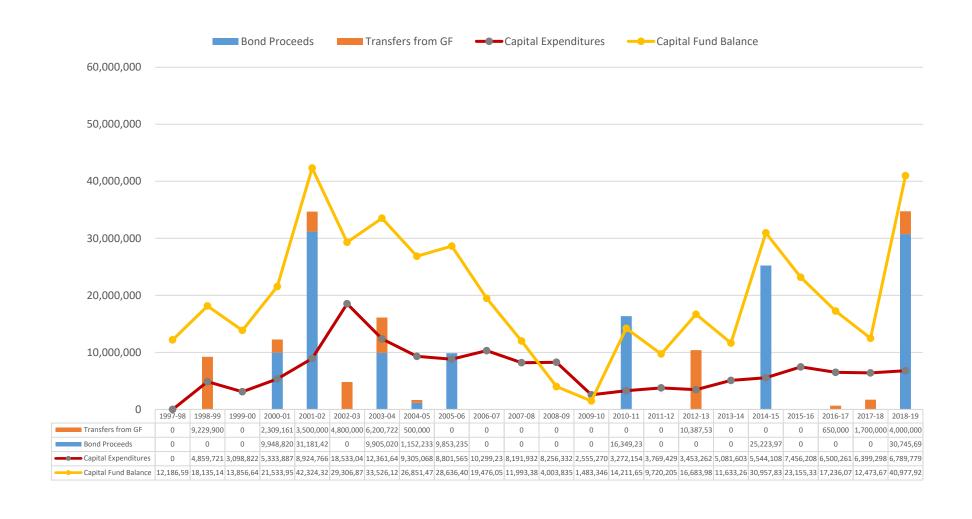

| 0          | 0          | 0          | 0            | 0            | 4,540,823    | 4,540,823       |
| 15 Vehicle Replacement      |                       | 0          | 0          | 0          | 0            | 0            | 1,607,548    | 1,607,548       |
| 16 Prof Fees, District Co   | sts, Contingencies    | 158,505    | 947,698    | 4,621,199  | 5,844,573    | 830,549      | 5,748,526    | 17,992,545      |
| 17 Total Uses               |                       | 5,756,277  | 7,561,838  | 28,100,472 | 24,609,520   | 6,367,544    | 45,679,578   | 112,318,952     |
|                             | over Uses             | 42,021,509 | 34,459,671 | 6,359,200  | (18,250,320) | (24,617,865) | (70,297,442) |                 |

# **Capital Project Funding and Expenditures**



# **2019-20 General Fund Balance Commitments**

|   | A                                         | В            |
|---|-------------------------------------------|--------------|
|   |                                           |              |
| 1 | 2019-20 Budget Commitment and Contingency | \$6,206,629  |
| 2 | Capital Projects                          | \$4,006,072  |
| 3 | Vested Employee Services                  | \$7,344,669  |
| 4 | PSERS Contingency                         | \$8,251,384  |
| 5 | Healthcare Contingency                    | \$4,900,000  |
| 6 | Assigned to: Athletic Fund                | \$148,715    |
| 7 | Total                                     | \$30,857,469 |
|   |                                           |              |

Draft

# FY 2020-21 Proposed Budge