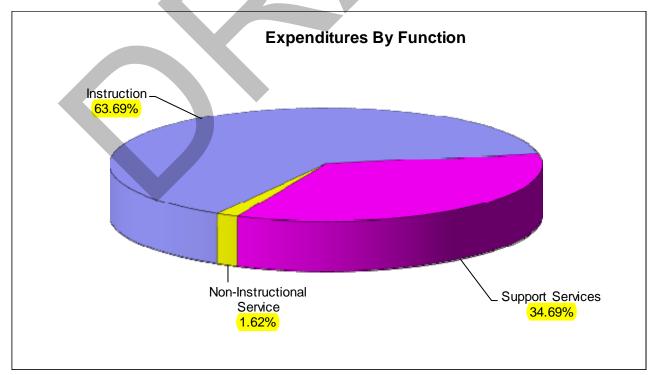

#### TREDYFFRIN/EASTTOWN SCHOOL DISTRICT EXPENDITURE REPORT NOVEMBER 2019-2020

|       |                                         | A                                       | B<br>2019-2020                                   | C = A - B           | D = B / A      | E             | F<br>2018-2019                             | G = E - F           | $\mathbf{H} = \mathbf{F} / \mathbf{E}$ |
|-------|-----------------------------------------|-----------------------------------------|--------------------------------------------------|---------------------|----------------|---------------|--------------------------------------------|---------------------|----------------------------------------|
|       |                                         | Budget                                  | Year-to-Date<br>Expenditures and<br>Encumbrances | Remaining<br>Budget | % of<br>Budget | Budget        | Year-to-Date Expenditures and Encumbrances | Remaining<br>Budget | % of<br>Budget                         |
| INST  | RUCTION:                                |                                         |                                                  |                     |                |               |                                            |                     |                                        |
| 1100  | Regular Programs                        | 66,817,378.00                           | 55,611,120.60                                    | 11,206,257.40       | 83.23%         | 61,701,087.67 | 52,573,303.45                              | 9,127,784.22        | 85.21%                                 |
| 1200  | Special Programs                        | 26,732,092.00                           | 21,146,898.60                                    | 5,585,193.40        | 79.11%         | 24,812,278.72 | 16,255,788.88                              | 8,556,489.84        | 65.52%                                 |
| 1300  | Vocational Ed.                          | 880,000.00                              | 643,503.00                                       | 236,497.00          | 73.13%         | 880,000.00    | 675,627.00                                 | 204,373.00          | 76.78%                                 |
| 1400  | Other Instr. Prog.                      | 89,308.00                               | 198,585.07                                       | (109,277.07)        |                | 102,743.40    | 200,444.48                                 | (97,701.08)         |                                        |
|       | Sub-total                               | 94,518,778.00                           | 77,600,107.27                                    | 16,918,670.73       | 82.10%         | 87,496,109.79 | 69,705,163.81                              | 17,790,945.98       | 79.67%                                 |
| SUPP  | ORTING SERVICES:                        |                                         |                                                  |                     |                |               |                                            |                     |                                        |
| 5011  | 0111110 0211110201                      |                                         |                                                  |                     |                |               |                                            |                     |                                        |
| 2100  | Pupil Personnel                         | 5,494,141.00                            | 5,043,989.37                                     | 450,151.63          | 91.81%         | 5,236,130.92  | 4,927,269.44                               | 308,861.48          | 94.10%                                 |
| 2200  | Instructional                           | 3,848,688.00                            | 3,779,973.76                                     | 68,714.24           | 98.21%         | 4,266,009.25  | 3,324,074.47                               | 941,934.78          | 77.92%                                 |
| 2300  | Administration                          | 7,982,537.00                            | 7,433,131.43                                     | 549,405.57          | 93.12%         | 7,724,669.10  | 7,236,794.83                               | 487,874.27          | 93.68%                                 |
| 2400  | Pupil Health                            | 1,349,707.00                            | 1,277,534.99                                     | 72,172.01           | 94.65%         | 1,310,593.00  | 1,096,547.27                               | 214,045.73          | 83.67%                                 |
| 2500  | Business                                | 1,549,175.00                            | 1,261,255.76                                     | 287,919.24          | 81.41%         | 1,592,250.77  | 1,268,127.81                               | 324,122.96          | 79.64%                                 |
| 2600  | Oper/Main. of Plt                       | 11,915,491.00                           | 10,032,014.05                                    | 1,883,476.95        | 84.19%         | 12,694,250.15 | 9,599,936.49                               | 3,094,313.66        | 75.62%                                 |
| 2700  | Student Transportation                  | 8,132,775.00                            | 6,351,475.52                                     | 1,781,299.48        | 78.10%         | 7,385,536.65  | 7,331,745.57                               | 53,791.08           | 99.27%                                 |
| 2800  | Support Services                        | 5,073,525.00                            | 2,894,053.94                                     | 2,179,471.06        | 57.04%         | 5,236,849.69  | 2,740,580.22                               | 2,496,269.47        | 52.33%                                 |
| 2900  | Other Support Svcs                      | 1,021,992.00                            | 389,030.98                                       | 632,961.02          | 38.07%         | 822,253.63    | 401,829.05                                 | 420,424.58          | 48.87%                                 |
|       | Sub-total                               | 46,368,031.00                           | 38,462,459.80                                    | 7,905,571.20        | 82.95%         | 46,268,543.16 | 37,926,905.15                              | 8,341,638.01        | 81.97%                                 |
| NON-  | INSTRUCTIONAL PRO                       | OGRAMS:                                 |                                                  |                     |                |               |                                            |                     |                                        |
| 1,01, | 11,011100110111111111111111111111111111 | 3 3 4 4 4 4 4 4 4 4 4 4 4 4 4 4 4 4 4 4 |                                                  |                     |                |               |                                            |                     |                                        |
| 3200  | Student Activities                      | 401,574.00                              | 377,376.68                                       | 24,197.32           | 93.97%         | 388,072.15    | 377,249.98                                 | 10,822.17           | 97.21%                                 |
| 3300  | Community Service                       | 0.00                                    | 0.00                                             | 0.00                | 0.00%          | 0.00          | 0.00                                       | 0.00                | 0.00%                                  |
|       | Sub-total                               | 401,574.00                              | 377,376.68                                       | 24,197.32           | 93.97%         | 388,072.15    | 377,249.98                                 | 10,822.17           | 97.21%                                 |
| OTHI  | ER SERVICES:                            |                                         |                                                  |                     |                |               |                                            |                     |                                        |
| 5100  | Debt Service                            | 6,770,064.00                            | 1,695,740.99                                     | 5,074,323.01        | 25.05%         | 6,746,083.76  | 977,856.03                                 | 5,768,227.73        | 14.50%                                 |
| 5200  | Fund Transfers                          | 2,800,000.00                            | 0.00                                             | 2,800,000.00        | 0.00%          | 2,639,830.00  | 0.00                                       | 2,639,830.00        | 0.00%                                  |
| 5900  | Budgetary Reserve                       | 2,800,000.00                            | 0.00                                             | 2,800,000.00        | 0.00%          | 2,500,000.00  | 0.00                                       | 2,500,000.00        | 0.00%                                  |
|       | Sub-total                               | 12,370,064.00                           | 1,695,740.99                                     | 10,674,323.01       | 13.71%         | 11,885,913.76 | 977,856.03                                 | 10,908,057.73       | 8.23%                                  |
|       |                                         |                                         |                                                  |                     |                |               |                                            |                     |                                        |