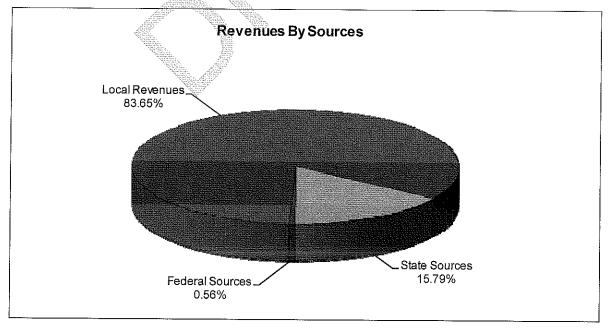

#### TREDYFFRIN/EASTTOWN SCHOOL DISTRICT EXPENDITURE REPORT NOVEMBER 2019-2020

|       |                                         | A                                       | B<br>2019-2020                                   | C = A - B           | D = B / A      | E             | F<br>2018-2019                             | G = E - F           | $\mathbf{H} = \mathbf{F} / \mathbf{E}$ |
|-------|-----------------------------------------|-----------------------------------------|--------------------------------------------------|---------------------|----------------|---------------|--------------------------------------------|---------------------|----------------------------------------|
|       |                                         | Budget                                  | Year-to-Date<br>Expenditures and<br>Encumbrances | Remaining<br>Budget | % of<br>Budget | Budget        | Year-to-Date Expenditures and Encumbrances | Remaining<br>Budget | % of<br>Budget                         |
| INST  | RUCTION:                                |                                         |                                                  |                     |                |               |                                            |                     |                                        |
| 1100  | Regular Programs                        | 66,817,378.00                           | 55,611,120.60                                    | 11,206,257.40       | 83.23%         | 61,701,087.67 | 52,573,303.45                              | 9,127,784.22        | 85.21%                                 |
| 1200  | Special Programs                        | 26,732,092.00                           | 21,146,898.60                                    | 5,585,193.40        | 79.11%         | 24,812,278.72 | 16,255,788.88                              | 8,556,489.84        | 65.52%                                 |
| 1300  | Vocational Ed.                          | 880,000.00                              | 643,503.00                                       | 236,497.00          | 73.13%         | 880,000.00    | 675,627.00                                 | 204,373.00          | 76.78%                                 |
| 1400  | Other Instr. Prog.                      | 89,308.00                               | 198,585.07                                       | (109,277.07)        |                | 102,743.40    | 200,444.48                                 | (97,701.08)         |                                        |
|       | Sub-total                               | 94,518,778.00                           | 77,600,107.27                                    | 16,918,670.73       | 82.10%         | 87,496,109.79 | 69,705,163.81                              | 17,790,945.98       | 79.67%                                 |
| SUPP  | ORTING SERVICES:                        |                                         |                                                  |                     |                |               |                                            |                     |                                        |
| 5011  | 0111110 0211110201                      |                                         |                                                  |                     |                |               |                                            |                     |                                        |
| 2100  | Pupil Personnel                         | 5,494,141.00                            | 5,043,989.37                                     | 450,151.63          | 91.81%         | 5,236,130.92  | 4,927,269.44                               | 308,861.48          | 94.10%                                 |
| 2200  | Instructional                           | 3,848,688.00                            | 3,779,973.76                                     | 68,714.24           | 98.21%         | 4,266,009.25  | 3,324,074.47                               | 941,934.78          | 77.92%                                 |
| 2300  | Administration                          | 7,982,537.00                            | 7,433,131.43                                     | 549,405.57          | 93.12%         | 7,724,669.10  | 7,236,794.83                               | 487,874.27          | 93.68%                                 |
| 2400  | Pupil Health                            | 1,349,707.00                            | 1,277,534.99                                     | 72,172.01           | 94.65%         | 1,310,593.00  | 1,096,547.27                               | 214,045.73          | 83.67%                                 |
| 2500  | Business                                | 1,549,175.00                            | 1,261,255.76                                     | 287,919.24          | 81.41%         | 1,592,250.77  | 1,268,127.81                               | 324,122.96          | 79.64%                                 |
| 2600  | Oper/Main. of Plt                       | 11,915,491.00                           | 10,032,014.05                                    | 1,883,476.95        | 84.19%         | 12,694,250.15 | 9,599,936.49                               | 3,094,313.66        | 75.62%                                 |
| 2700  | Student Transportation                  | 8,132,775.00                            | 6,351,475.52                                     | 1,781,299.48        | 78.10%         | 7,385,536.65  | 7,331,745.57                               | 53,791.08           | 99.27%                                 |
| 2800  | Support Services                        | 5,073,525.00                            | 2,894,053.94                                     | 2,179,471.06        | 57.04%         | 5,236,849.69  | 2,740,580.22                               | 2,496,269.47        | 52.33%                                 |
| 2900  | Other Support Svcs                      | 1,021,992.00                            | 389,030.98                                       | 632,961.02          | 38.07%         | 822,253.63    | 401,829.05                                 | 420,424.58          | 48.87%                                 |
|       | Sub-total                               | 46,368,031.00                           | 38,462,459.80                                    | 7,905,571.20        | 82.95%         | 46,268,543.16 | 37,926,905.15                              | 8,341,638.01        | 81.97%                                 |
| NON-  | INSTRUCTIONAL PRO                       | OGRAMS:                                 |                                                  |                     |                |               |                                            |                     |                                        |
| 1,01, | 11,011100110111111111111111111111111111 | 3 3 4 4 4 4 4 4 4 4 4 4 4 4 4 4 4 4 4 4 |                                                  |                     |                |               |                                            |                     |                                        |
| 3200  | Student Activities                      | 401,574.00                              | 377,376.68                                       | 24,197.32           | 93.97%         | 388,072.15    | 377,249.98                                 | 10,822.17           | 97.21%                                 |
| 3300  | Community Service                       | 0.00                                    | 0.00                                             | 0.00                | 0.00%          | 0.00          | 0.00                                       | 0.00                | 0.00%                                  |
|       | Sub-total                               | 401,574.00                              | 377,376.68                                       | 24,197.32           | 93.97%         | 388,072.15    | 377,249.98                                 | 10,822.17           | 97.21%                                 |
| OTHI  | ER SERVICES:                            |                                         |                                                  |                     |                |               |                                            |                     |                                        |
| 5100  | Debt Service                            | 6,770,064.00                            | 1,695,740.99                                     | 5,074,323.01        | 25.05%         | 6,746,083.76  | 977,856.03                                 | 5,768,227.73        | 14.50%                                 |
| 5200  | Fund Transfers                          | 2,800,000.00                            | 0.00                                             | 2,800,000.00        | 0.00%          | 2,639,830.00  | 0.00                                       | 2,639,830.00        | 0.00%                                  |
| 5900  | Budgetary Reserve                       | 2,800,000.00                            | 0.00                                             | 2,800,000.00        | 0.00%          | 2,500,000.00  | 0.00                                       | 2,500,000.00        | 0.00%                                  |
|       | Sub-total                               | 12,370,064.00                           | 1,695,740.99                                     | 10,674,323.01       | 13.71%         | 11,885,913.76 | 977,856.03                                 | 10,908,057.73       | 8.23%                                  |
|       |                                         |                                         |                                                  |                     |                |               |                                            |                     |                                        |

#### Board Report Summary General Fund November 2019

| Function | n Description                         | Budget         | Rev. Budget        | Transfer  |             | Rev. Budget    | Encumbrances  | MTD           | YTD           | Balance       | % Expended          |
|----------|---------------------------------------|----------------|--------------------|-----------|-------------|----------------|---------------|---------------|---------------|---------------|---------------------|
|          |                                       | July 1, 2019   | Beginning of Month | То        | From        | End of Month   |               | Expenditures  | Expenditures  |               | (Encumbrance + YTD) |
| 1100     | Regular Programs - Elem./Secdy.       | 66,817,378.07  | 66,817,378.07      | 4,134.26  | (6,939.71)  | 66,814,572.62  | 36,967,881.02 | 4,931,810.78  | 18,643,239.58 | 11,203,452.02 | 83.23%              |
| 1200     | Special Programs - Elem./Secdy.       | 26,732,090.85  | 26,732,090.85      | 0.00      | (2,594.55)  | 26,729,496.30  | 14,095,751.90 | 1,735,622.09  | 7,051,146.70  | 5,582,597.70  | 79.11%              |
| 1300     | Vocational Education Programs         | 880,000.00     | 880,000.00         | 0.00      | 0.00        | 880,000.00     | 321,751.50    | 160,875.75    | 321,751.50    | 236,497.00    | 73.13%              |
| 1400     | Other Instru. Prg. Elem./Secdy.       | 89,307.13      | 89,307.13          | 0.00      | 0.00        | 89,307.13      | 186,394.49    | 3,412.09      | 12,190.58     | (109,277.94)  | 222.36%             |
| Tota     | I 1000 Instruction                    | 94,518,776.05  | 94,518,776.05      | 4,134.26  | (9,534.26)  | 94,513,376.05  | 51,571,778.91 | 6,831,720.71  | 26,028,328.36 | 16,913,268.78 | 82.10%              |
| 2100     | Support Serv Pupil Personnel          | 5,494,140.53   | 5,494,140.53       | 0.00      | (155.00)    | 5,493,985.53   | 3,315,209.02  | 390,878.69    | 1,728,780.35  | 449,996.16    | 91.81%              |
| 2200     | Support Serv Instruction              | 3,848,689.63   | 3,848,689.63       | 5,555.00  | 0.00        | 3,854,244.63   | 2,107,787.99  | 299,420.56    | 1,672,185.77  | 74,270.87     | 98.07%              |
| 2300     | Support Serv Administration           | 7,982,537.42   | 7,982,537.42       | 3,856.00  | (3,856.00)  | 7,982,537.42   | 3,872,579.72  | 697,591.17    | 3,560,551.71  | 549,405.99    | 93.12%              |
| 2400     | Support Serv Pupil Health             | 1,349,710.91   | 1,349,710.91       | 0.00      | 0.00        | 1,349,710.91   | 839,077.99    | 116,109.51    | 438,457.00    | 72,175.92     | 94.65%              |
| 2500     | Support Serv Business                 | 1,549,172.40   | 1,549,172.40       | 0.00      | 0.00        | 1,549,172.40   | 684,992.48    | 107,772.57    | 576,263.28    | 287,916.64    | 81.41%              |
| 2600     | Operation & Maint. Plant Serv.        | 11,915,491.82  | 11,915,491.82      | 0.00      | 0.00        | 11,915,491.82  | 4,904,104.67  | 899,305.18    | 5,127,909.38  | 1,883,477.77  | 84.19%              |
| 2700     | Student Transportation Services       | 8,132,774.30   | 8,132,774.30       | 0.00      | 0.00        | 8,132,774.30   | 4,776,446.54  | 825,619.82    | 1,575,028.98  | 1,781,298.78  | 78.10%              |
| 2800     | Support Services - Central            | 5,073,527.06   | 5,073,527.06       | 0.00      | 0.00        | 5,073,527.06   | 1,360,961.20  | 221,608.74    | 1,533,092.74  | 2,179,473.12  | 57.04%              |
| 2900     | Other Support Services                | 1,021,991.86   | 1,021,991.86       | 0.00      | 0.00        | 1,021,991.86   | 278,348.46    | 24,494.40     | 110,682.52    | 632,960.88    | 38.07%              |
| Tota     | I 2000 Support Services               | 46,368,035.93  | 46,368,035.93      | 9,411.00  | (4,011.00)  | 46,373,435.93  | 22,139,508.07 | 3,582,800.64  | 16,322,951.73 | 7,910,976.13  | 82.94%              |
| 3200     | Student Activities                    | 401,573.15     | 401,573.15         | 0.00      | 0.00        | 401,573.15     | 244,977.86    | 32,514.59     | 132,398.82    | 24,196.47     | 93.97%              |
| 3300     | Community Services                    | 0.00           | 0.00               | 0.00      | 0.00        | 0.00           | 0.00          | 0.00          | 0.00          | 0.00          | 0.00%               |
| Tota     | I 3000 Operational Noninstructional S | 401,573.15     | 401,573.15         | 0.00      | 0.00        | 401,573.15     | 244,977.86    | 32,514.59     | 132,398.82    | 24,196.47     | 93.97%              |
| 5100     | Debt Service                          | 6,770,063.33   | 6,770,063.33       | 0.00      | 0.00        | 6,770,063.33   | 0.00          | 18,655.62     | 1,695,740.99  | 5,074,322.34  | 25.05%              |
| 5200     | Fund Transfers                        | 2,800,000.00   | 2,800,000.00       | 0.00      | 0.00        | 2,800,000.00   | 0.00          | 0.00          | 0.00          | 2,800,000.00  | 0.00%               |
| 5900     | Budgetary Reserve                     | 2,800,000.00   | 2,800,000.00       | -         | -           | 2,800,000.00   | -             | -             | -             | 2,800,000.00  | 0.00%               |
| Tota     | I 5000 Other Financing Uses           | 12,370,063.33  | 12,370,063.33      | 0.00      | 0.00        | 12,370,063.33  | 0.00          | 18,655.62     | 1,695,740.99  | 10,674,322.34 | 13.71%              |
| Totals f | or General Fund:                      | 153,658,448.46 | 153,658,448.46     | 13,545.26 | (13,545.26) | 153,658,448.46 | 73,956,264.84 | 10,465,691.56 | 44,179,419.90 | 35,522,763.72 | 76.88%              |
| Estimat  | ed Ending Committed Fd Bal            | 27,564,278.00  |                    |           |             |                |               |               |               |               |                     |
|          | ed Ending Assigned Fd Bal             | 0.00           |                    |           |             |                |               |               |               |               |                     |
| Estimat  | ed Unassigned Fd Bal                  | 0.00           | -                  |           |             |                |               |               |               |               |                     |