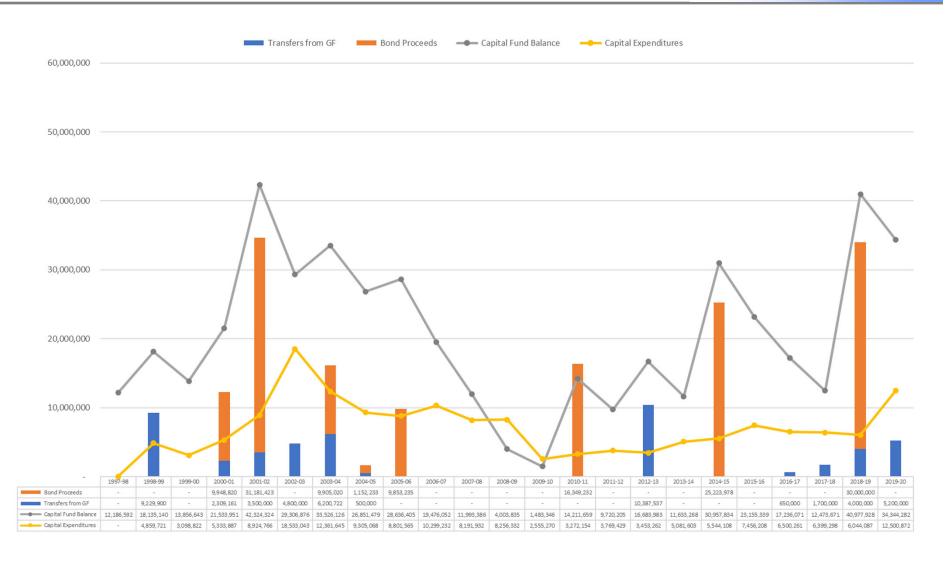

### **Capital Sources and Uses and Capital Funding**

- Mr. McDonnell reviewed the updated Capital Sources and Uses report. The Capital Sources and
  Uses report was provided with three versions. Mr. McDonnell reviewed items that are funded by
  the capital funds but are not included in the Sources and Uses report. The current report
  demonstrates the need for borrowing under all three scenarios.
- Chris Bamber, the District's Financial Advisor and Mike Wolf, the District's bond underwriter, reviewed the funding options for the District's capital needs. While current and potential future capital transfers can fund some of the capital needs, additional debt service will be needed to fund projects that the District has committed to complete. Mr. Bamber demonstrated how General Fund contributions to the Capital fund reduce debt service needs and provide flexibility on the timing of debt issuance. Currently approved projects require the issuance of debt by September 2021 at the latest. Decisions regarding financing parameters are typically made 60 to 90 days prior to issuing debt.
- There was discussion about the potential increase in debt service costs. Due to changes in tax laws, the District can no longer take advantage of debt refinancing to restructure existing debt and stay within existing debt spending levels. Therefore, this proposed new debt would increase debt service costs. This operational expense increase would need to be funded through either additional tax revenues or reductions to expenses.
- The projected debt service costs related to the funding of projects in place, will be incorporated into the 2021-22 budget.