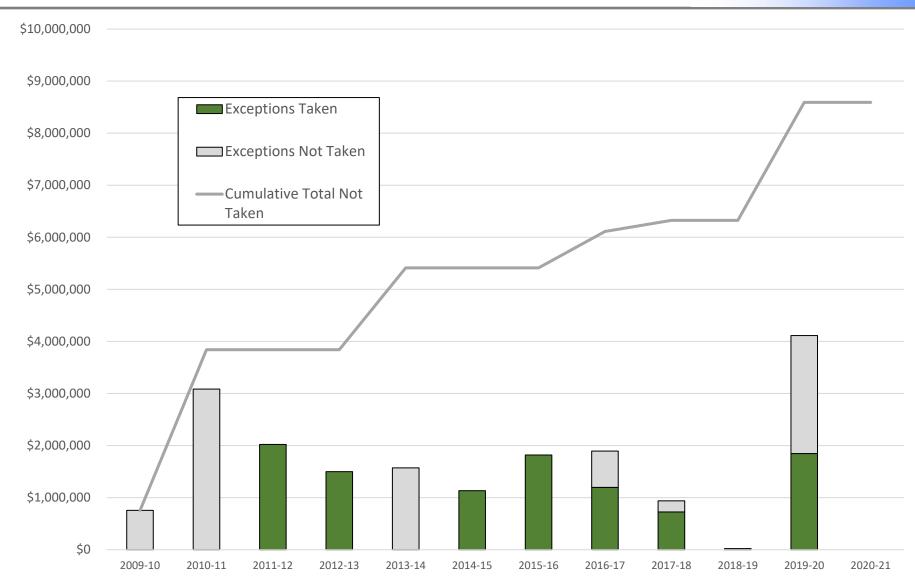

### **Capital Sources and Uses and Capital Funding**

- Mr. McDonnell reviewed the updated Capital Sources and Uses report. The Capital Sources and
  Uses report was provided with three versions. Mr. McDonnell reviewed items that are funded by
  the capital funds but are not included in the Sources and Uses report. The current report
  demonstrates the need for borrowing under all three scenarios.
- Chris Bamber, the District's Financial Advisor and Mike Wolf, the District's bond underwriter, reviewed the funding options for the District's capital needs. While current and potential future capital transfers can fund some of the capital needs, additional debt service will be needed to fund projects that the District has committed to complete. Mr. Bamber demonstrated how General Fund contributions to the Capital fund reduce debt service needs and provide flexibility on the timing of debt issuance. Currently approved projects require the issuance of debt by September 2021 at the latest. Decisions regarding financing parameters are typically made 60 to 90 days prior to issuing debt.
- There was discussion about the potential increase in debt service costs. Due to changes in tax laws, the District can no longer take advantage of debt refinancing to restructure existing debt and stay within existing debt spending levels. Therefore, this proposed new debt would increase debt service costs. This operational expense increase would need to be funded through either additional tax revenues or reductions to expenses.
- The projected debt service costs related to the funding of projects in place, will be incorporated into the 2021-22 budget.