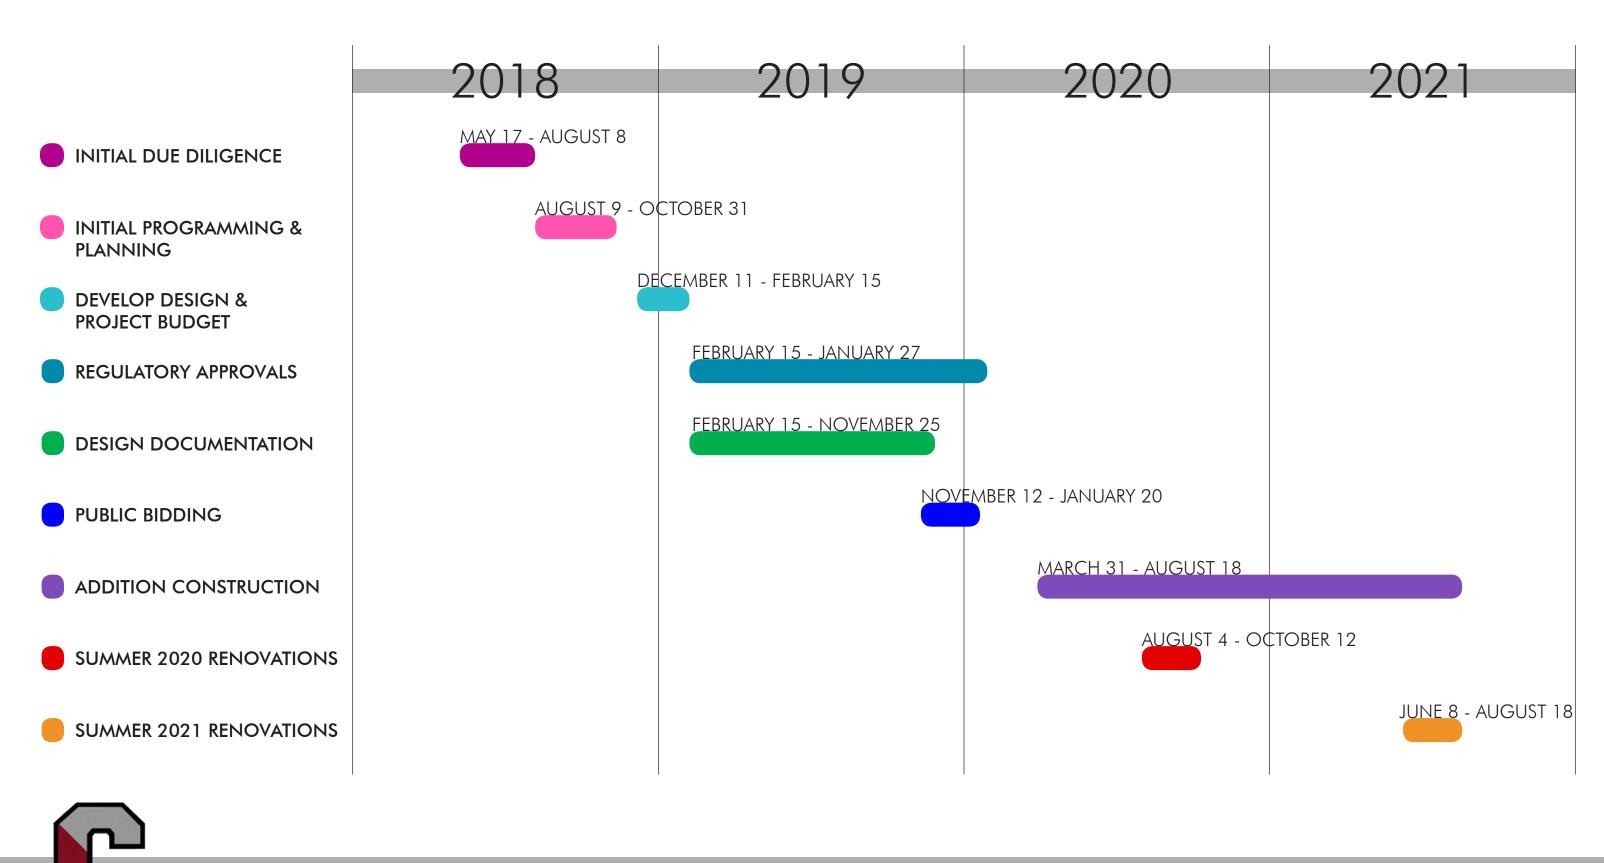

isting spaces                   | 593    |





TESD CHS EXPANSION | PRELIMINARY PROGRAMMING DECEMBER 11, 2018

# DRAFT



PLAN NORTH

## **POTENTIAL FUTURE PARKNG**



TESD CHS EXPANSION | PRELIMINARY PROGRAMMING DECEMBER 11, 2018







# **POTENTIAL FUTURE PARKNG**

ADDITIONAL PARKING AT NORTH LOT **PROVIDES AN ADDITIONAL 106 SPACES** TO THE 593 EXISTING SPACES æ 8 8 ۲ 8 7 8 B 8<sup>80</sup> • • Ø 8 8 8 8 8 8 8 8 **100** TRO + (X S STATES B Ø -**R** ତ୍ତ ତ RASS SS 888 100 8 888 æ ŏø R 6 Ø 8 8. 8<sup>8</sup> Ø **R** B CHER S ⊛. B **B** æ 0 8 B 0 0 88 B PARKING AREAS 88 8 **A** CK. 8 868 (R) POTENTIAL PARKING PLAN 8

TESD CHS EXPANSION | PRELIMINARY PROGRAMMING DECEMBER 11, 2018















## PROJECT LOGISTICS

TESD CHS EXPANSION | PRELIMINARY PROGRAMMING

38

## **GRAPHIC SCHEDULE**









# SCHEDULED 2020-2022 INFRASTRUCTURE ITEMS

CHS030 - Gym B: Weight Room expansion into storage

CHS107 - Biology: Renovate Biology Labs in rooms 134, 138

CHS158 - Physics: Renovate Lab rooms 281, 282 and 283

- CHS224 Library reorganization, replace ACT assembly, new demountable partitions, clean ductwork, additional power & data drops, light fixtures
- CHS230 Replace underground waste lines at Gym Lobby
- CHS232 Heating system primary/secondary system and P10/P11/P12 upgrades
- CHS233 Eliminate glycol system and add freeze protection safety upgrades
- CHS234 Add (3) automated valves to the boilers
- CHS243 Replace HVAC in Pottery Room (124) and adjacent UV 126
- CHS250 Replace electric hand dryers in gym locker rooms and toilet rooms
- CHS273 Replace Boilers
- CHS278 Renovate Loc