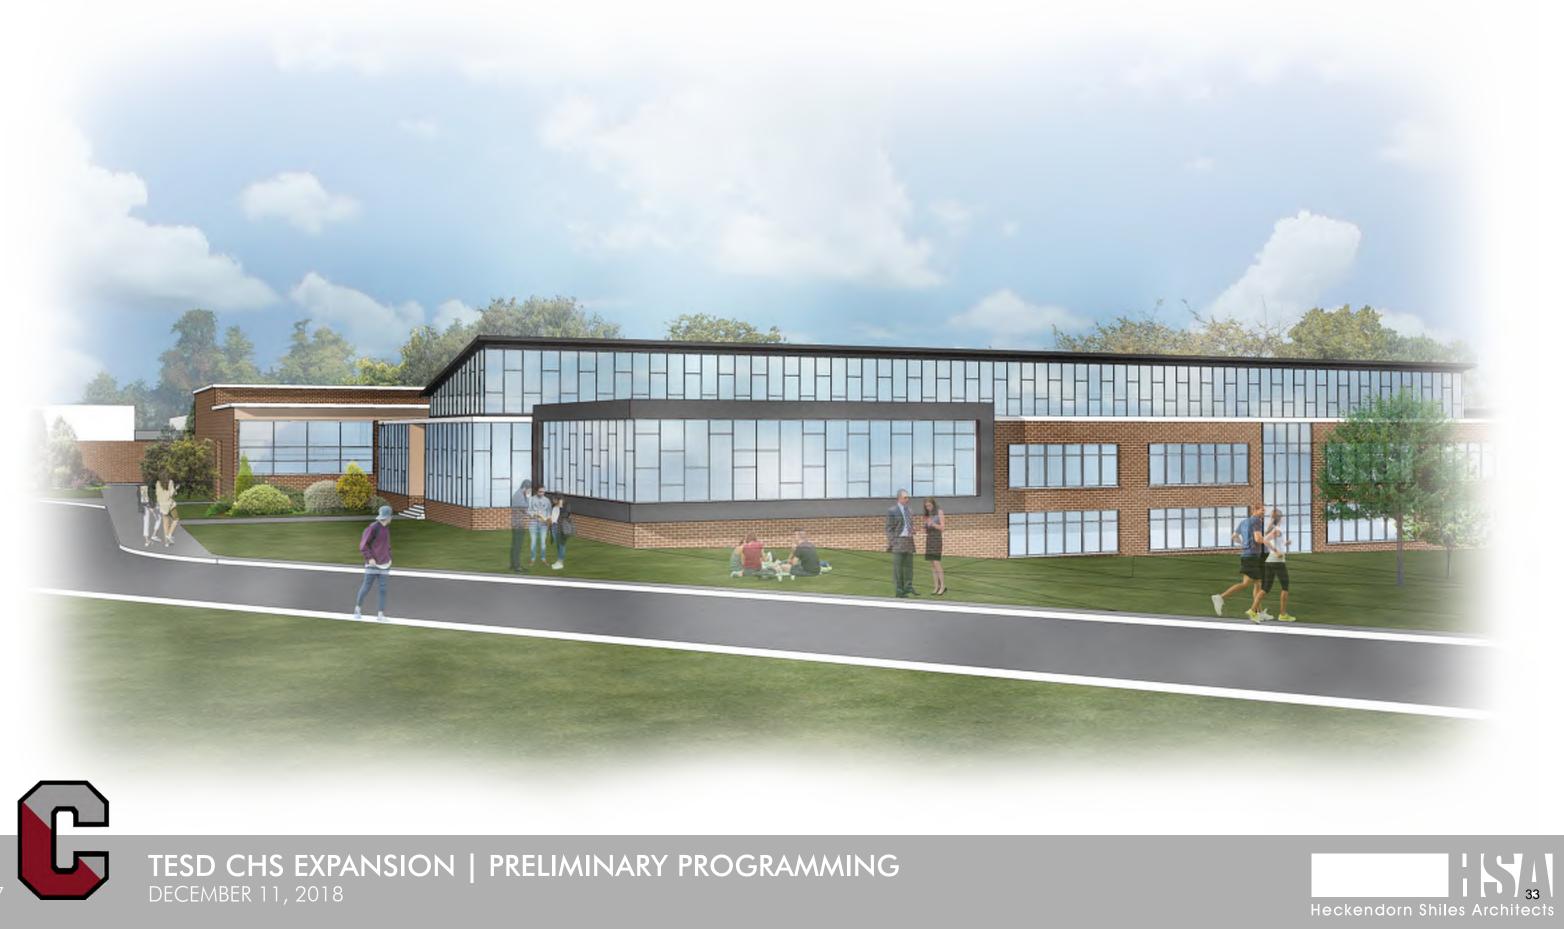

OVATED AREA: 27,000 SF

EXPANDED SPACE PROGRAM

### ADDITIONAL SPACE PROGRAM



TESD CHS EXPANSION | PRELIMINARY PROGRAMMING DECEMBER 11, 2018







### INITIAL BUILDING CONCEPTS

TESD CHS EXPANSION | PRELIMINARY PROGRAMMING

24

# **FABRICATION LAB DESIGN INSPIRATION**



TESD CHS EXPANSION | PRELIMINARY PROGRAMMING



# **COURTYARD DESIGN INSPIRATION**



TESD CHS EXPANSION | PRELIMINARY PROGRAMMING



# **ATRIUM DESIGN INSPIRATION**



TESD CHS EXPANSION | PRELIMINARY PROGRAMMING DECEMBER 11, 2018



# **EXTERIOR DESIGN INSPIRATION**





TESD CHS EXPANSION | PRELIMINARY PROGRAMMING





# **TOPOGRAPHIC CHALLENGES**







# **TOPOGRAPHIC CHALLENGES**







# **EXISITING VIEW FROM OLD STATE ROAD**







# **COURTYARD EXTERIOR DESIGN CONCEPT**



# **ATRIUM EXTERIOR DESIGN CONCEPT**





### PARKING CONSIDERATIONS

TESD CHS EXPANSION | PRELIMINARY PROGRAMMING

34

# **PARKING ANALYSIS**

| Daily Needs                                                       | Existing         | Future           |
|-------------------------------------------------------------------|------------------|------------------|
| Staff / Contracted Employees<br>Students<br>Visitors / Volunteers | 282<br>300<br>12 | 317<br>345<br>37 |
| TOTAL                                                             | 594              | 699              |

### Tredyffrin Township Zoning Ordinance

208-103 C (11) Off-street parking and loading requirements School, senior or secondary: at least 10 off-street parking spaces for each classroom, plus one space for each three seats in the auditorium or gymnasium, plus