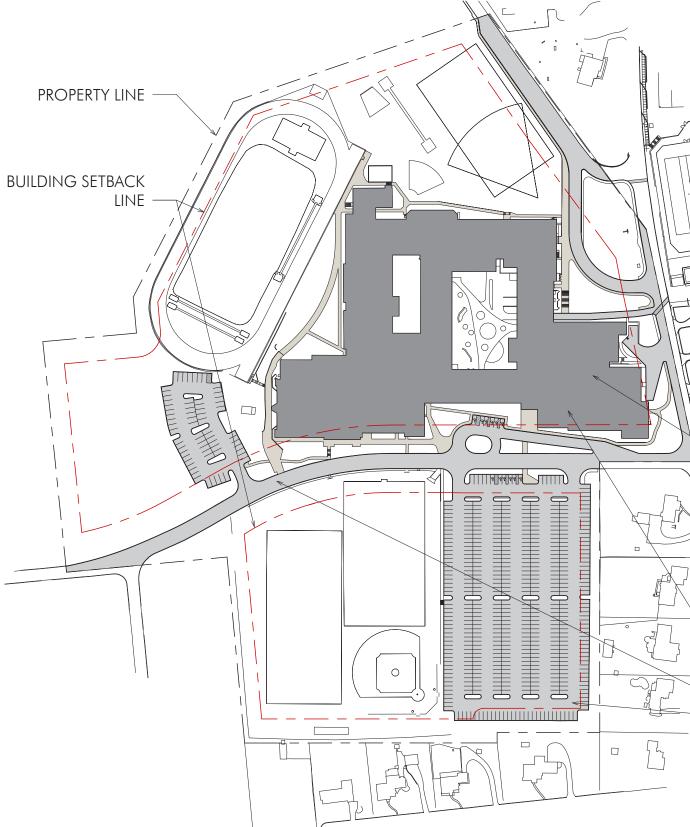

5 FT                   | Non-Conf. |
| Buffer Use                                            | 208-102(B)(2)                | No Sidewalk             | Non-Conf. |
| One Entrance/ Exit in Buffer                          | 208-102(B)(4)                | More than one *         | Non-Conf. |
| No More Than Two Accesses                             | 208-102(C)(1)                | 300 FT Separation Req'd | -         |
| Off-Street Loading Space                              | 208-104                      | Provided on the Lot     | Yes       |
| Add'l On-Site Impervious<br>Add'l Off-Site Impervious |                              |                         |           |
| Basin Footprint (5:1)                                 |                              |                         |           |





TESD CHS EXPANSION | PRELIMINARY PROGRAMMING DECEMBER 11, 2018





### BUILDING COVERAGE ±25.37%



# **POTENTIAL ADDITION ZONES**





TESD CHS EXPANSION | PRELIMINARY PROGRAMMING





# **EXISTING UNDERGROUND UTILITIES**

### DRAWING BY MASTER LOCATORS, 2018







| 3-1 | 800.495.4248<br>info@masterlocators.com<br>www.masterlocators.com                                                                                                                                                                                                                                                                                                                                              |
|-----|---------------------------------------------------------------------------------------------------------------