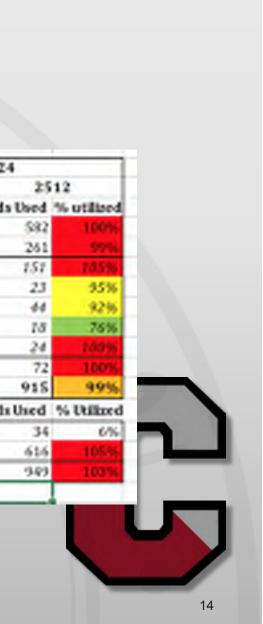

# **SPACE UTILIZATION**

### Years 2017 – 2021

|                     |               | 2017     | 2018     |             |             | 2018 - 2  | 2019      |           |             | 2019-2    | 020       |            |                 | 2020 - 2  | 2021     | _          |
|---------------------|---------------|----------|----------|-------------|-------------|-----------|-----------|-----------|-------------|-----------|-----------|------------|-----------------|-----------|----------|------------|
| Lorolleseet         |               | Actual   | 2205     |             | Project     | ted       | 22        | 237       | Projec      | ted       | 2         | 295        | Projected       |           | 23       | 91         |
|                     | Avail Booms A | wait Pds | Pds Used | 16 utilized | Avail Booms | Avail Pds | PdsUsed   | Nutilized | Avail Rooms | Anail Pds | Pds Used  | Nutilized  | wail Boome Ava  | iteds t   | Pds Used | Nutilized  |
| Regular Classrooms  | 70            | 560      | 511      | 93N         | 73          | 584       | 518       | 02%       | 73          | 584       | 532       | 91%        | 73              | 584       | 554      | 95%        |
| Special Classroows  | 33            | 264      | 229      | \$7%        | 33          | 264       | 232       | 88%       | 33          | 264       | 238       | 90%        | 33              | 264       | 248      | 94%        |
| Science Labo        | 18            | 144      | 111      | 92%         | 18          | 144       | 115       | 34%       | 18          | 144       | 130       | 96N        | 18              | 144       | 144      | 100%       |
| FCS Rooms           | 3             | 24       | 20       | 83%         | 3           | 24        | 20        | 84%       | 3           | 24        | 23        | 86N        | 3               | 24        | 22       | 90%        |
| Art Rooms           | 6             | -45      | 19       | \$1%        | 6           | - 48      | 39        | 82%       | 6           | -45       | 40        | 54%        | 6               | 48        | 42       | 55%        |
| Mashi               | 3             | 24       | 36       | 67%         | 3           | 24        | 36        | 68%       | 3           | - 24      | 17        | 69%        | 3               | 24        | 17       | 72%        |
| BT Acom             | 3             | - 24     | 21       | 56%         | 3           | - 24      | 21        | 89%       | 3           |           | 22        | 91%        | 3               | 24        | 23       | 95%        |
| Small Reems         |               | 72       | 63       | 88%         | . 9         | 25        | 64        | 89%       | 9           | 72        | 66        | 92%        | . 9             | 25        | 69       | 951        |
| Total               | 112           | 895      | 803      | 50%         | 115         | 920       | 815       | 89%       | 115         | 920       | 836       | 91%        | 115             | 920       | 871      | 95%        |
|                     | Avail Rooms A | vail Pds | PrisUsed | Numberd     | Avail Rooms | Avail Pds | PdsUsed   | NUTRIBED  | Avail Booms | Avail Pds | Pids Used | % utilized | Avail Soon' Asa | il Pois 🛙 | Pds Used | N Utilized |
| StudyHall           | 70            | 560      | 34       | 654         | 73          | 584       | 34        | 6%        | 73          | 584       | 34        | 6%         | 73              | 584       | 34       | 63         |
| Reg Classroom w/ SH | 70            | 560      | 545      | 97%         | 73          | 584       | 552       | 95%       | 73          | 584       | 566       | 97%        | 73              | 584       | 588      | 101%       |
| Total RM Use        | 112           | 895      | 837      | 93%         | 115         | 920       | 849       | 92%       | 115         | 920       | 830       | 95%        | 115             | 920       | 905      | 98%        |
|                     |               |          |          |             | I           |           | There are |           | T IN Spinst |           |           |            |                 |           |          | 5          |