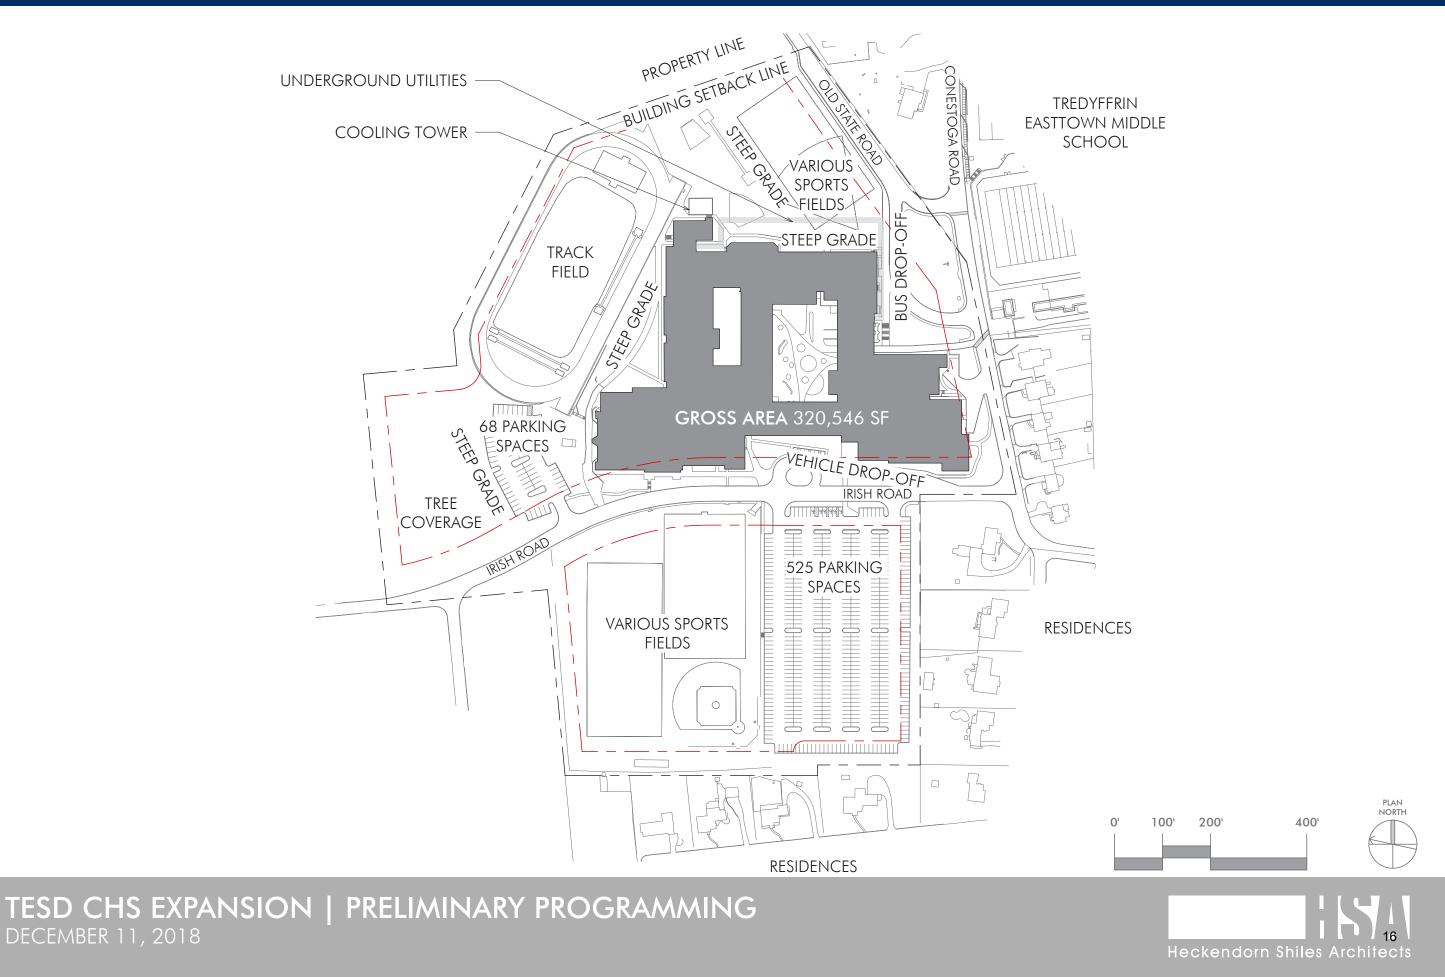

ililty upgrades throughout the building, while also adding a two-story science lab addition, a new dance studio, expanding the gymnasium lockers by 60% and adding a new competition-size basketball gym.



# DRAFT





### 2004 ADDITIONS + RENOVATIONS

This major project provided 6 separate building additions, renovations throughout the school and pervasive site improvements. Additions provided a two-story wing with 10 chemistry labs and 14 general classrooms; expansion and full renovation of the kitchen cafeteria; expansion of the music wing; an expanded and renovated building entrance and administration suite; and a new central chiller plant. Renovations addressed code and accessibility compliance, systems improvements, and provided building-wide air conditioning.



# **SITE ANALYSIS**







# **ZONING ANALYSIS**

| Tredyffrin Township                                   |                              |                         |           |
|-------------------------------------------------------|------------------------------|-------------------------|-----------|
| Zoning District: R1 - Residentia                      | al                           |                         |           |
| -                                                     |                              |                         |           |
| Site Area                                             |                              |                         |           |
|                                                       | Acres                        | Square Feet             |           |
| Lot Are