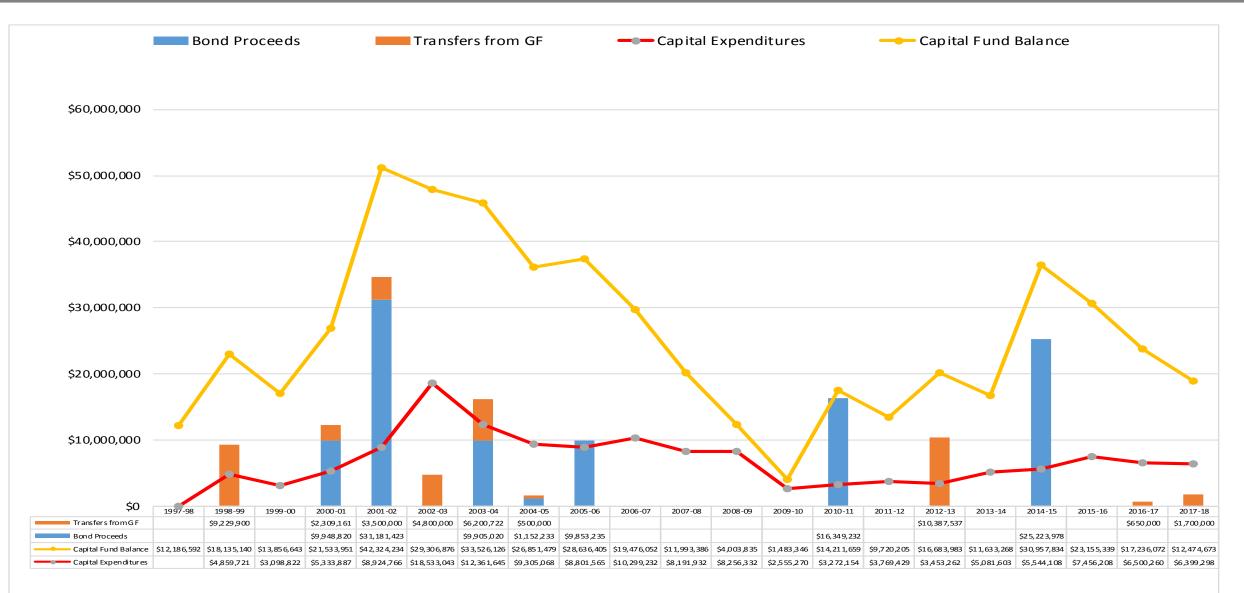

oilers
- CHS243 Replace HVAC in Pottery Room (124) and adjacent UV 126
- CHS250 Replace electric hand dryers in gym locker rooms and toilet rooms
- CHS273 Replace Boilers
- CHS278 Renovate Locker room bathrooms
- CHS281 Refurbish FCS countertops, cabinets, remove dishwashers, replace flooring
- CHS287 Classroom Renovations (rooms 202-210)
- CHS288 Classroom Renovations (rooms 134-136)
- CHS291 Renovate 1set of Ganged Restrooms

These projects would be included in the renovation work and are estimated to cost a total of \$4,526,703.00.











### NEXT STEPS

TESD CHS EXPANSION | PRELIMINARY PROGRAMMING

41

### ADDITION: COURTYARD OR ATRIUM OR \_?

PARKING: DECK OR SURFACE OR \_?\_\_\_

**DEVELOP DESIGN** 

DEVELOP PROJECT BUDGET







### **Capital Project Funding and Expenditures**



Draft

### **Capital Sources & Uses**

|                                               | В          | С          | D         | E            | F            | G            | I               |
|-----------------------------------------------|------------|------------|-----------|--------------|--------------|--------------|-----------------|
|                                               | 2017-2018  | 2018-2019  | 2019-2020 | 2020-2021    | 2021-2022    | 2022-2023    | Total Projected |
|                                               | Actual     | Projected  | Projected | Projected    | Projected    | Projected    | Projects        |
| Sources                                       |            |            |           |              |              |              |                 |
| 1