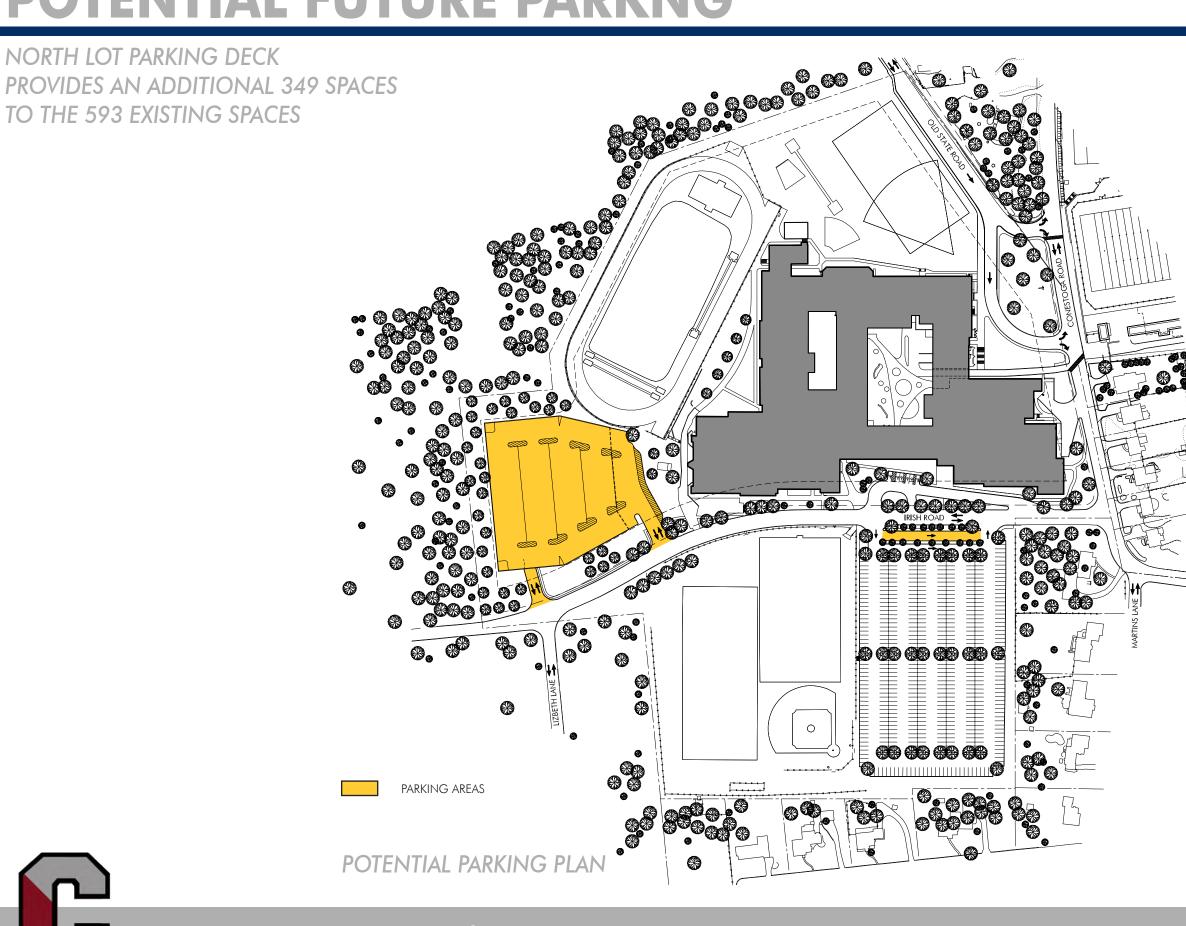

# 2018 Committee Goals Monitor student enrollment, township reports, District programs and existing school facilities. Review and update the District Infrastructure Report. Use Goals #1 and #2 to ensure District facilities meet the needs of students, staff and Administration. Develop, review, and prioritize the facilities projects for summer 2019. Monitor, review and determine impact of District-wide parking and traffic study for CHS, TEMS, VFMS and VFES. Monitor, review and determine impact of District-wide Security Engineering Study. Monitor, review and determine impact of Air Conditioning Study at Elementary and Middle Schools.