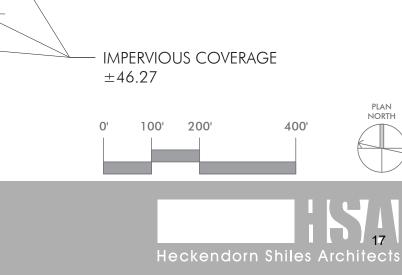

B)(2)                | No Sidewalk             | Non-Conf. |
| One Entrance/ Exit in Buffer                          | 208-102(B)(4)                | More than one *         | Non-Conf. |
| No More Than Two Accesses                             | 208-102(C)(1)                | 300 FT Separation Req'd | -         |
| Off-Street Loading Space                              | 208-104                      | Provided on the Lot     | Yes       |
| Add'l On-Site Impervious<br>Add'l Off-Site Impervious |                              |                         |           |
| Basin Footprint (5:1)                                 |                              |                         |           |





TESD CHS EXPANSION | PRELIMINARY PROGRAMMING DECEMBER 11, 2018





### BUILDING COVERAGE ±25.37%



# **POTENTIAL ADDITION ZONES**





TESD CHS EXPANSION | PRELIMINARY PROGRAMMING





# **EXISTING UNDERGROUND UTILITIES**

### DRAWING BY MASTER LOCATORS, 2018







| 3-1 | 800.495.4248<br>info@masterlocators.com<br>www.masterlocators.com                                                                                                                                                                                                                                                                                                                                              |
|-----|----------------------------------------------------------------------------------------------------------------------------------------------------------------------------------------------------------------------