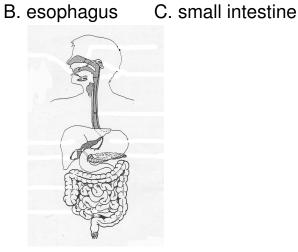

## **Digestive System Worksheet**

| 1 | What is the function of the digestive system?                                                      |
|---|----------------------------------------------------------------------------------------------------|
| 2 | helps to moisten food.                                                                             |
| 3 | moves food through the esophagus.                                                                  |
| 4 | helps to protect the stomach lining.                                                               |
| 5 | Name 2 organs that food DOES NOT pass through                                                      |
|   |                                                                                                    |
| 6 | What organ removes water from digested food?(2 words)                                              |
| 7 | What is the name given to all organs food passes through?(2 words)                                 |
| 8 | In which organ does most digestion take place?(2 words)                                            |
| 9 | Label the following parts of the digestive system by writing the letter of that organ on the line. |